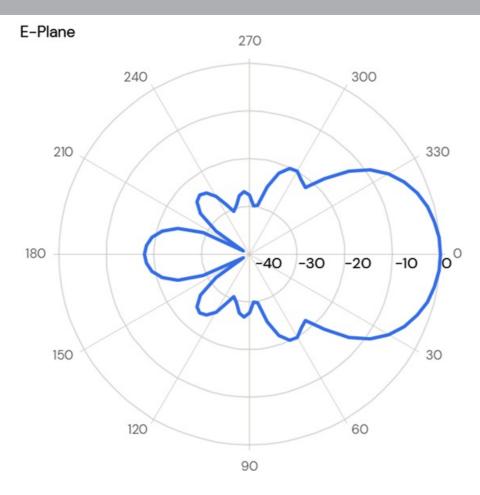

#### **ELECTRICAL SPECIFICATIONS**

| Antenna Type            | 7-element Yagi Antenna            |
|-------------------------|-----------------------------------|
| Frequency               | T: 380 - 430 MHz<br>400 - 475 MHz |
| Bandwidth               | T: 50 MHz<br>75 MHz               |
| Impedance               | 50 Ohm                            |
| VSWR                    | <1.5:1                            |
| Polarisation            | Linear (Vertical or Horizontal)   |
| Gain                    | 10 dBd, 12.15 dBi                 |
| Half-Power<br>Beamwidth | E-Plane: 46°<br>H-Plane: 52°      |
| Front-To-Back Ratio     | >18 dB                            |
| Max. Input Power        | 150 Watt                          |
| Antistatic Protection   | Direct Ground                     |