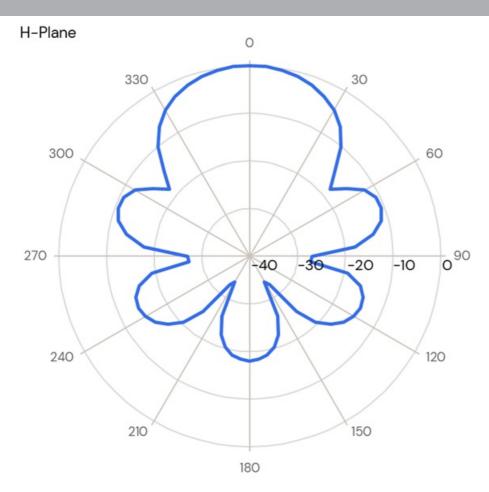

#### **ELECTRICAL SPECIFICATIONS**

| Antenna Type            | 7-element Yagi Antenna            |
|-------------------------|-----------------------------------|
| Frequency               | T: 380 - 430 MHz<br>400 - 475 MHz |
| Bandwidth               | T: 50 MHz<br>75 MHz               |
| Impedance               | 50 Ohm                            |
| VSWR                    | <1.5:1                            |
| Polarisation            | Linear (Vertical or Horizontal)   |
| Gain                    | 10 dBd, 12.15 dBi                 |
| Half-Power<br>Beamwidth | E-Plane: 46°<br>H-Plane: 52°      |
| Front-To-Back Ratio     | >18 dB                            |
| Max. Input Power        | 150 Watt                          |
| Antistatic Protection   | Direct Ground                     |