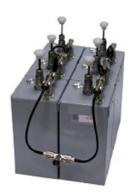

## UHF 450 MHz Cavity Duplex Filter

- High Power Cavity Duplex Filter
- For use in repeaters, full duplex radios and base stations.
- Four or six Cavities 150 mm (5 ") Cavity size.
- High Q Small Duplex Spacing
- Easy tuning.

| Type                      | UHF - Cavity Duplex Filter                                         |
|---------------------------|--------------------------------------------------------------------|
| Model                     | DC-70AQ - Four Cavities<br>DC-70AQS - Six Cavities                 |
| Frequency                 | 380-512 MHz                                                        |
| Spacing                   | DC-70AQ: > 1.0 MHz<br>DC-70AQS: > 0.8 MHz                          |
| Insertion loss            | DC-70AQ: <1.5 dB<br>DC-70AQS: < 2.0 dB                             |
| Isolation<br>(Suppresion) | DC-70AQ: Single channel ≥ 70dB<br>DC-70AQS: Single channel ≥ 80 dB |
| VSWR                      | ≤ 1:1.5                                                            |
| Impedance                 | 50 Ohm                                                             |
| Maximum Input<br>Power    | 150 Watts                                                          |
| Frequency Stability       | 0.9 ppm/°C (approx.)                                               |