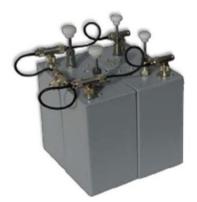

## UHF 450 MHz Cavity Duplex Filter

- High Power Cavity Duplex Filter
- For use in repeaters, full duplex radios and base stations.
- Four or six Cavities 150 mm (5 ") Cavity size.
- High Q Small Duplex Spacing
- Easy tuning.

| Type                      | UHF - Cavity Duplex Filter                                         |
|---------------------------|--------------------------------------------------------------------|
| Model                     | DC-70AQ - Four Cavities<br>DC-70AQS - Six Cavities                 |
| Frequency                 | 380-512 MHz                                                        |
| Spacing                   | DC-70AQ: > 1.0 MHz<br>DC-70AQS: > 0.8 MHz                          |
| Insertion loss            | DC-70AQ: <1.5 dB<br>DC-70AQS: < 2.0 dB                             |
| Isolation<br>(Suppresion) | DC-70AQ: Single channel ≥ 70dB<br>DC-70AQS: Single channel ≥ 80 dB |
| VSWR                      | ≤ 1:1.5                                                            |
| Impedance                 | 50 Ohm                                                             |
| Maximum Input<br>Power    | 150 Watts                                                          |
| Frequency Stability       | 0.9 ppm/°C (approx.)                                               |