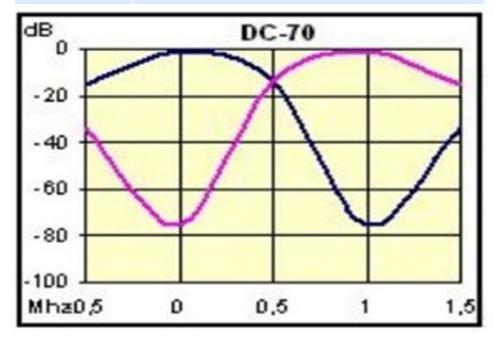

| Type                      | UHF - Cavity Duplex Filter                                         |
|---------------------------|--------------------------------------------------------------------|
| Model                     | DC-70AQ - Four Cavities<br>DC-70AQS - Six Cavities                 |
| Frequency                 | 380-512 MHz                                                        |
| Spacing                   | DC-70AQ: > 1.0 MHz<br>DC-70AQS: > 0.8 MHz                          |
| Insertion loss            | DC-70AQ: <1.5 dB<br>DC-70AQS: < 2.0 dB                             |
| Isolation<br>(Suppresion) | DC-70AQ: Single channel ≥ 70dB<br>DC-70AQS: Single channel ≥ 80 dB |
| VSWR                      | ≤ 1:1.5                                                            |
| Impedance                 | 50 Ohm                                                             |
| Maximum Input<br>Power    | 150 Watts                                                          |
| Frequency Stability       | 0.9 ppm/°C (approx.)                                               |