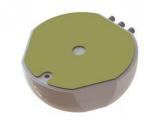

# Thuraya Passive Omnidirectional Mobile SATCOM Antenna (+GSM/3G)

Low-profile magnetic or adhesive tape mounted antenna for Fleet-Management use

The SCAN Antenna 60410 is a passive antenna for Thuraya Docking stations. It is compatible with SO, SG and XT handsets, the SM-2500 module and more. It requires no pointing towards satellite and the rugged design ensures a reliable performance in harsh conditions. The radome has a smooth surface and low loss properties.

- Built-in filtered active GPS antenna
- Multiband SAT/GPS/GSM/3G antenna design
- Made for magnetic mounting on vehicle roof (steel) and adhesive tape mounting on any surface

| Frequency                          | 1525 - 1660.5 MHz, 824 - 960 MHz, 1710 - 2170 MHz |
|------------------------------------|---------------------------------------------------|
| Impedance                          | 50 ohm                                            |
| Satellite System                   | Thuraya, GPS                                      |
| Polarisation                       | LHCP (SAT)                                        |
| Axial ratio                        | < 6 dB                                            |
| Gain                               | 4 dBic                                            |
| LNA Gain                           | 25 dB (GPS)                                       |
| Noise Figure                       | 1.2 dB (GPS)                                      |
| Supply voltage                     | 3.0 - 5.5 V DC (GPS)                              |
| Current<br>consumption,<br>average | 20 mA (GPS)                                       |