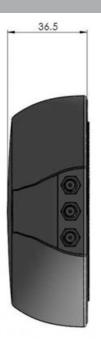

#### MECHANICAL SPECIFICATIONS

| Color                    | White                                   |
|--------------------------|-----------------------------------------|
| Weight                   | 170 g                                   |
| Diameter                 | Ø 111 mm                                |
| Mounting                 | Magnetic or with supplied adhesive tape |
| Mounting Place           | On steel roof etc.                      |
| Mounting<br>Instruction  | Included                                |
| Height above roof        | 36.5 mm                                 |
| Materials                | ASA, PCB, brass and PTFE                |
| Operating<br>Temperature | -40°C to +70°C                          |
| Connector                | SAT: SMA-female (Black coding)          |
| Connector2               | GSM: SMA-female (Red coding)            |
| Connector3               | GPS: SMA-female (Blue coding)           |
| Cable                    | No cables supplied                      |
| Ingress protection       | IP66                                    |