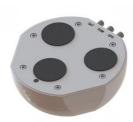

# Thuraya Passive Omnidirectional Mobile SATCOM Antenna (+GSM/3G)

Low-profile magnetic or adhesive tape mounted antenna for Fleet-Management use

The SCAN Antenna 60410 is a passive antenna for Thuraya Docking stations. It is compatible with SO, SG and XT handsets, the SM-2500 module and more. It requires no pointing towards satellite and the rugged design ensures a reliable performance in harsh conditions. The radome has a smooth surface and low loss properties.

- Built-in filtered active GPS antenna
- Multiband SAT/GPS/GSM/3G antenna design
- Made for magnetic mounting on vehicle roof (steel) and adhesive tape mounting on any surface

| Frequency                          | 1525 - 1660.5 MHz, 824 - 960 MHz, 1710 - 2170 MHz |
|------------------------------------|---------------------------------------------------|
| Impedance                          | 50 ohm                                            |
| Satellite System                   | Thuraya, GPS                                      |
| Polarisation                       | LHCP (SAT)                                        |
| Axial ratio                        | < 6 dB                                            |
| Gain                               | 4 dBic                                            |
| LNA Gain                           | 25 dB (GPS)                                       |
| Noise Figure                       | 1.2 dB (GPS)                                      |
| Supply voltage                     | 3.0 - 5.5 V DC (GPS)                              |
| Current<br>consumption,<br>average | 20 mA (GPS)                                       |