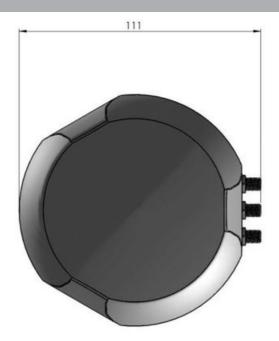

#### MECHANICAL SPECIFICATIONS

| Color                    | White                                   |
|--------------------------|-----------------------------------------|
| Weight                   | 170 g                                   |
| Diameter                 | Ø 111 mm                                |
| Mounting                 | Magnetic or with supplied adhesive tape |
| Mounting Place           | On steel roof etc.                      |
| Mounting<br>Instruction  | Included                                |
| Height above roof        | 36.5 mm                                 |
| Materials                | ASA, PCB, brass and PTFE                |
| Operating<br>Temperature | -40°C to +70°C                          |
| Connector                | SAT: SMA-female (Black coding)          |
| Connector2               | GSM: SMA-female (Red coding)            |
| Connector3               | GPS: SMA-female (Blue coding)           |
| Cable                    | No cables supplied                      |
| Ingress protection       | IP66                                    |