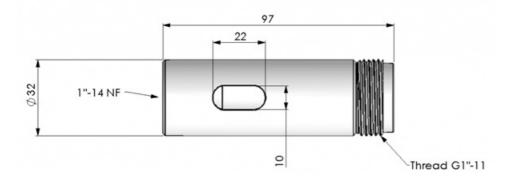

#### MECHANICAL SPECIFICATIONS

| Color                   | White                                                    |
|-------------------------|----------------------------------------------------------|
| Length                  | 100                                                      |
| Weight                  | 40 g                                                     |
| Diameter                | Ø 32 mm                                                  |
| Mounting                | On US-style brackets with 1"-14NF threaded stud          |
| Mounting<br>Instruction | NOTE! Not suitable for heavy antenna types               |
| Materials               | Reinforced Nylon                                         |
| For Antenna Types       | All marine antennas with the G1"-11 Revolving Nut System |