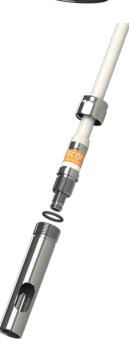

## Bright Chrome Plated Solid Brass HD Adapter Tube

- Bright chromed solid brass adapter tube for converting US-style 1"-14NF threaded brackets into Standard G1"-11 threaded type
- The adapter tube makes it possible to place all antennas with 1" Revolving Nut mounting on any US-style bracket with 1"-14NF threded stud