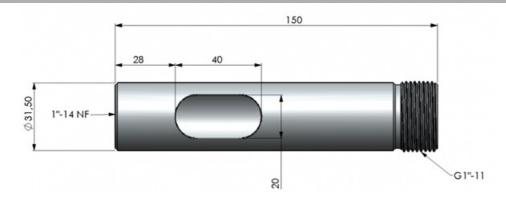

### MECHANICAL SPECIFICATIONS

| Color             | Chrome                                                   |
|-------------------|----------------------------------------------------------|
| Length            | 150 mm                                                   |
| Weight            | 375 g                                                    |
| Diameter          | Ø 31.5 mm                                                |
| Mounting          | On US-style brackets with 1"-14NF threaded stud          |
| Materials         | Solid chromed brass                                      |
| For Antenna Types | All marine antennas with the G1"-11 Revolving Nut System |