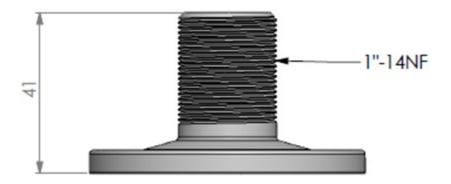

## Deck Mount 1"-14NF for light-weight antennas

• Flange bolt-on deck mount for light-weight marine, SATCOM and GPS antennas with internal threaded 1"-14NF base

| Color                    | White                                                                                         |
|--------------------------|-----------------------------------------------------------------------------------------------|
| Height                   | 41 mm                                                                                         |
| Weight                   | 30 g                                                                                          |
| Diameter                 | Ø 70 mm                                                                                       |
| Mounting                 | Bolt-on (No mounting hardware included)                                                       |
| Mounting Place           | On deck etc.                                                                                  |
| Mounting<br>Instruction  | For light-weight antennas only                                                                |
| Materials                | Nylon                                                                                         |
| Operating<br>Temperature | -40C to +70C                                                                                  |
| For Antenna Types        | For light-weight marine, SATCOM and GPS antennas with US-style internal 1"-14NF threaded base |
|                          |                                                                                               |