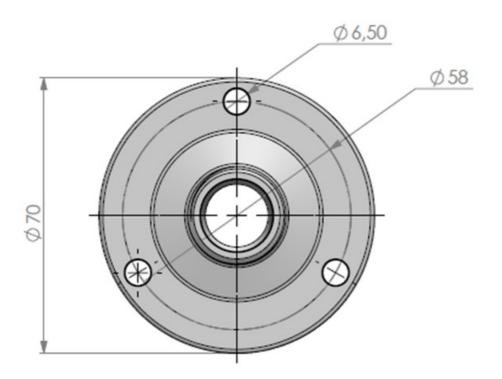

## Deck Mount 1"-14NF for light-weight antennas

• Flange bolt-on deck mount for light-weight marine, SATCOM and GPS antennas with internal threaded 1"-14NF base

| Color                    | White                                                                                         |
|--------------------------|-----------------------------------------------------------------------------------------------|
| Height                   | 41 mm                                                                                         |
| Weight                   | 30 g                                                                                          |
| Diameter                 | Ø 70 mm                                                                                       |
| Mounting                 | Bolt-on (No mounting hardware included)                                                       |
| Mounting Place           | On deck etc.                                                                                  |
| Mounting<br>Instruction  | For light-weight antennas only                                                                |
| Materials                | Nylon                                                                                         |
| Operating<br>Temperature | -40C to +70C                                                                                  |
| For Antenna Types        | For light-weight marine, SATCOM and GPS antennas with US-style internal 1"-14NF threaded base |
|                          |                                                                                               |