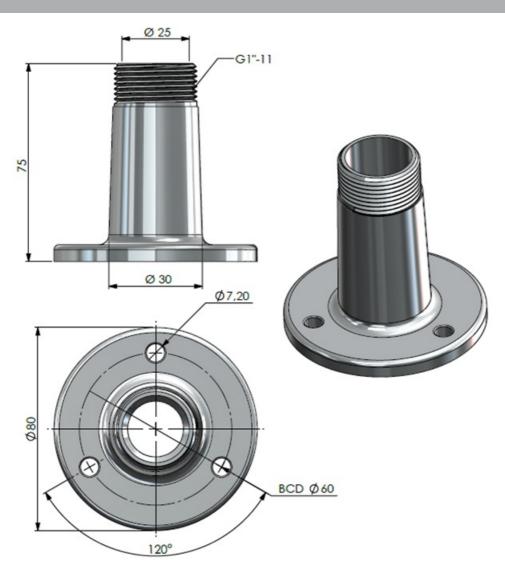

#### MECHANICAL SPECIFICATIONS

| Color                   | Polished stainless steel                                                          |
|-------------------------|-----------------------------------------------------------------------------------|
| Height                  | 75 mm                                                                             |
| Weight                  | 360 g (Hardware included)                                                         |
| Diameter                | Ø 80 mm                                                                           |
| Mounting                | With supplied bolts and nuts                                                      |
| Mounting Place          | On deck                                                                           |
| Mounting<br>Instruction | NOTE! 1" Revolving Nut Kit 10000-430 is not included                              |
| Materials               | Stainless steel                                                                   |
| For Antenna Types       | All Marine and Base Station antennas with the 1" Revolving Nut<br>Mounting System |