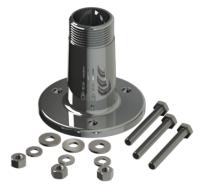

# DECK MOUNT SS HD G1"-11

Heavy-Duty AISI-316 Stainless Steel Deck Mount G1"-11

- Heavy-duty bright polished stainless steel mount for installation of Marine and Bases Station antennas on deck etc.
- The bracket is especially made for antennas with the 1" Revolving Nut Mounting System
- AISI-316 Stainless steel mounting hardware included
- Suitable for large diameter cables and plugs

#### MECHANICAL SPECIFICATIONS

| Color                   | Polished stainless steel                                                          |
|-------------------------|-----------------------------------------------------------------------------------|
| Height                  | 75 mm                                                                             |
| Weight                  | 360 g (Hardware included)                                                         |
| Diameter                | Ø 80 mm                                                                           |
| Mounting                | With supplied bolts and nuts                                                      |
| Mounting Place          | On deck                                                                           |
| Mounting<br>Instruction | NOTE! 1" Revolving Nut Kit 10000-430 is not included                              |
| Materials               | Stainless steel                                                                   |
| For Antenna Types       | All Marine and Base Station antennas with the 1" Revolving Nut<br>Mounting System |