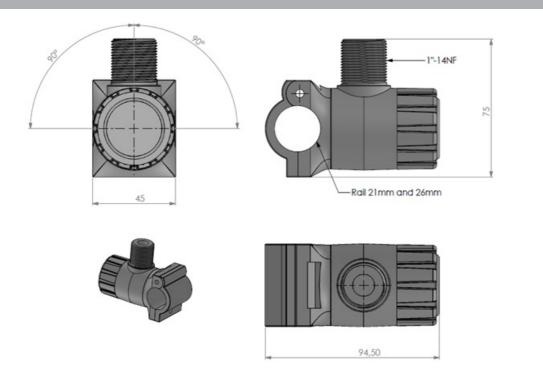

# RAIL MOUNT LW 1"-14NF (10000-111)

#### Nylon 4-Way Rail Mount 1"-14NF for light-weight antenns

- 4-way eaysy lay-down rail mount for light-weight marine, Satcom and GPS antennas with US-style internal 1"-14NF threaded base
- Accepts rails Ø 21 mm (1/2") and Ø 26 mm (3/4")

#### MECHANICAL SPECIFICATIONS

| Color                    | White                                                                                         |
|--------------------------|-----------------------------------------------------------------------------------------------|
| Weight                   | 175 g (Hardware included)                                                                     |
| Mounting                 | Clamp                                                                                         |
| Mounting Place           | On horizontal or vertical rail (Ø 21 and 26 mm)                                               |
| Mounting<br>Instruction  | NOTE! Not suitable for heavy type antennas                                                    |
| Materials                | Nylon and stainless steel                                                                     |
| Operating<br>Temperature | -40C to +70C                                                                                  |
| For Antenna Types        | For light-weight marine, Satcom and GPS antennas with US-style internal 1"-14NF threaded base |
| Dimension                | 96 x 75 x 45 mm                                                                               |