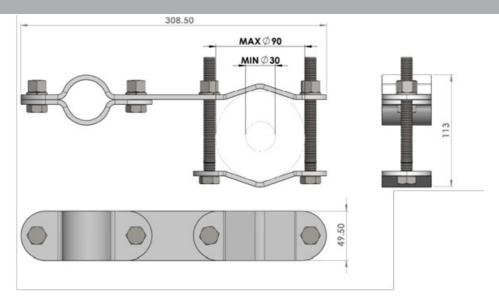

## MAST/RAIL MOUNT KIT HF (LARGE)

Mounting Kit for LF/HF antennas L = 8 - 9 m

- Heavy duty rail mount for installation of marine HF antennas
- Side mounting clamps for HF8000 and HF9000 series
- Mounting on vertical rails/poles with diameters from 30 mm to 90 mm
- Stainless steel mounting hardware included
- Kit includes two brackets

## **MECHANICAL SPECIFICATIONS**

| Weight            | 2360 g                        |
|-------------------|-------------------------------|
| Mounting place    | On horizontal poles and rails |
| Materials         | Steel (Galvanized)            |
| For Antenna Types | HF8000 and HF9000 series      |
| Dimension         | 309 x 49.5 x 50.5 mm          |