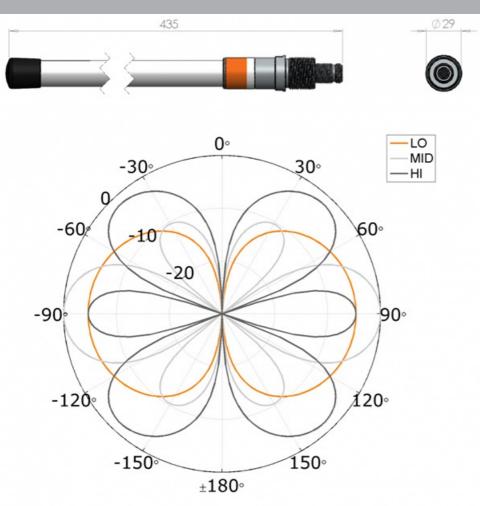

#### **ELECTRICAL SPECIFICATIONS**

| Frequency         | 790 - 960 MHz, 1710 - 2170 MHz, 2412 - 2484 MHz, 2500 - 2690 MHz<br>(LTE 800/1800/2600, UMTS 900/2100, GSM<br>850/900/1800/1900(PCS) and WIFI 2.4/5 (WLAN a/b/g/h/j/n/p/ac)) |
|-------------------|------------------------------------------------------------------------------------------------------------------------------------------------------------------------------|
| Bandwidth         | See "FREQUENCY"                                                                                                                                                              |
| Antenna Type      | End-fed $1/2 \lambda$ dipole - no groundplane needed                                                                                                                         |
| Impedance         | 50 ohm                                                                                                                                                                       |
| Vswr              | < 2.5:1 (790 - 960 MHz), < 2.0:1 (1710 - 2170 MHz / 2412 - 2484 MHz / 2500 - 2690 MHz)                                                                                       |
| Polarisation      | Vertical                                                                                                                                                                     |
| Gain              | 3 dB (Marine), 0 dBd, 2.1 dBi (790-960 MHz) 6 dB (Marine), 3 dBd, 5.1 dBi (1710-2170 MHz) 10 dB (Marine), 7 dBd, 9.1 dBi (2412-2690 MHz)                                     |
| Radiation Pattern | Omni-directional                                                                                                                                                             |
| Max. Input Power  | 100 W                                                                                                                                                                        |

## **MECHANICAL SPECIFICATIONS**

| Color                    | White and chrome                                                                     |
|--------------------------|--------------------------------------------------------------------------------------|
| Length                   | 435 mm                                                                               |
| Weight                   | 300 g                                                                                |
| Mounting                 | On 1" threaded pole (G1"-11 thread) with Revolving Nut Kit or on optionally brackets |
| Mounting Place           | On mast or deck                                                                      |
| Materials                | PU-painted PC, PTFE, PE and chromed solid brass                                      |
| Survival Wind Speed      | 55 m/s (125 mph)                                                                     |
| Operating<br>Temperature | -55C to +70C (IEC 60068-2-1, IEC 60068-2-2)                                          |
| Connector                | N-female                                                                             |
| Cable                    | No cable supplied                                                                    |
| Ingress protection       | IP66                                                                                 |
| Vibration                | IEC 60068-2-6, IEC 60068-2-64                                                        |
| Serial no.               | On product label                                                                     |