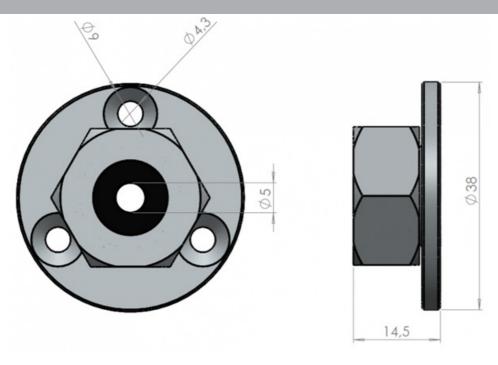

### MECHANICAL SPECIFICATIONS

| Color          | Chrome                                            |
|----------------|---------------------------------------------------|
| Height         | 14.5 mm                                           |
| Weight         | 20 g                                              |
| Diameter       | Ø 38 mm                                           |
| Mounting place | On deck and wall (No mounting hardware supplied!) |
| Materials      | Chromed solid brass and rubber                    |