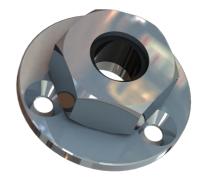

## CABLE FEED THROUGH (Ø 10 - 12 MM)

Cable Feed Through (for cable Ø 10 - 12 mm)

- Water-proof Cable Feed-through for deck and wall mounting
- For cable Ø 10-12 mm (RG213 a.o.)
- Chromed plated solid brass