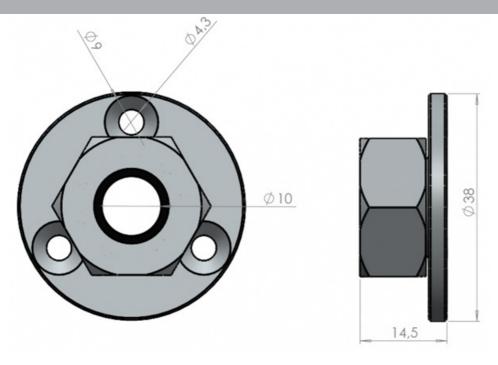

## CABLE FEED THROUGH (Ø 10 - 12 MM)

Cable Feed Through (for cable Ø 10 - 12 mm)

- Water-proof Cable Feed-through for deck and wall mounting
- For cable Ø 10-12 mm (RG213 a.o.)
- Chromed plated solid brass