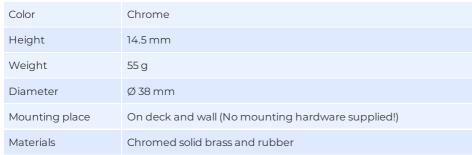

## CABLE FEED THROUGH (Ø 10 - 12 MM)

Cable Feed Through (for cable Ø 10 - 12 mm)

- Water-proof Cable Feed-through for deck and wall mounting
- For cable Ø 10-12 mm (RG213 a.o.)
- Chromed plated solid brass