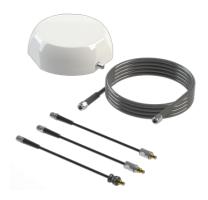

### Low-profile magnetic mounted antenna

The Scan Antenna 60401-XXX is a passive omnidirectional **OUTDOOR** mounted antenna for Thuraya X5-Touch, XT/XT-LITE, XT-PRO/XT-PRO DUAL and SatSleeve phones (including HotSpot). The antenna requires no pointing towards the satellite and the rugged design ensures a reliable performance even in harsh conditions. The kits come complete with adapters for the X5-Touch, XT, XT LITE, XT-PRO/XT-PRO DUAL and SatSleeve phones.

- Ready to use solutions for X5-Touch, XT/XT-LITE, XT-PRO/XT-PRO DUAL, SatSleeve and SatSleeve Hotspot
- Low profile design
- Easy magnetic mounting on vehicle steel roof or trunk lid
- Sold in complete kits including Antenna, Extension cables and Adapters

# ORDERING INFORMATION

| 60401-013 | Antenna + 2 m RG174 cables            |
|-----------|---------------------------------------|
| 60401-023 | Antenna + 5 m LTR195 cable + Adapters |
| 60401-033 | Antenna + 8 m LTR240 cable + Adapters |
| 60401-043 | Antenna + 3 m LTR195 cable + Adapters |