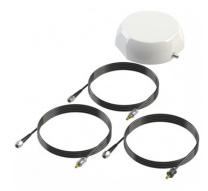

### Low-profile magnetic mounted antenna

The Scan Antenna 60401-XXX is a passive omnidirectional **OUTDOOR** mounted antenna for Thuraya X5-Touch, XT/XT-LITE, XT-PRO/XT-PRO DUAL and SatSleeve phones (including HotSpot). The antenna requires no pointing towards the satellite and the rugged design ensures a reliable performance even in harsh conditions. The kits come complete with adapters for the X5-Touch, XT, XT LITE, XT-PRO/XT-PRO DUAL and SatSleeve phones.

- Ready to use solutions for X5-Touch, XT/XT-LITE, XT-PRO/XT-PRO DUAL, SatSleeve and SatSleeve Hotspot
- Low profile design
- Easy magnetic mounting on vehicle steel roof or trunk lid
- Sold in complete kits including Antenna, Extension cables and Adapters

# ORDERING INFORMATION

| 60401-013 | Antenna + 2 m RG174 cables            |
|-----------|---------------------------------------|
| 60401-023 | Antenna + 5 m LTR195 cable + Adapters |
| 60401-033 | Antenna + 8 m LTR240 cable + Adapters |
| 60401-043 | Antenna + 3 m LTR195 cable + Adapters |