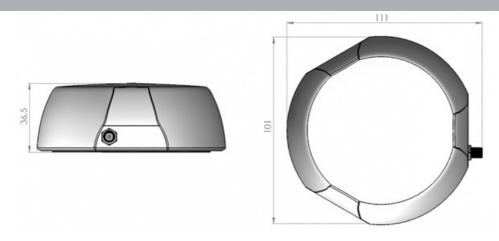

# **MECHANICAL SPECIFICATIONS**

| Color                    | White (glossy)                              |
|--------------------------|---------------------------------------------|
| Weight                   | 170 g                                       |
| Diameter                 | Ø 111 mm                                    |
| Mounting                 | Magnetic                                    |
| Mounting Place           | On steel roof etc.                          |
| Height above roof        | 36.5 mm                                     |
| Materials                | ASA, PCB, brass, PTFE and neodymium magnets |
| Operating<br>Temperature | -40C to +70C                                |
| Connector                | SMA-female (Antenna)                        |
| Cable                    | (See "Ordering information")                |
| Ingress protection       | IP66                                        |