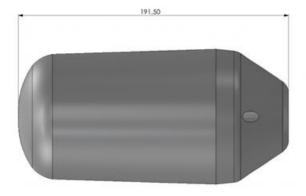

| Color                    | White (non-glossy)                                       |
|--------------------------|----------------------------------------------------------|
| Height                   | 191.5 mm                                                 |
| Weight                   | 300 g                                                    |
| Diameter                 | Ø 95 mm                                                  |
| Mounting                 | On US-style Mounting Brackets with 1"-14NF threaded stud |
| Mounting Place           | On marine vessel or landbased vehicle                    |
| Materials                | ASA, PCB, copper and brass                               |
| Operating<br>Temperature | -40°C to +70°C                                           |
| Connector                | N-female (Antenna)                                       |
| Cable                    | (See "Ordering information")                             |
| Ingress protection       | IP68                                                     |
| Serial no.               | On product label                                         |