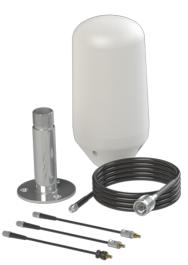

### ORDERING INFORMATION

| 60601-043 | Antenna + 8 m LTR240 cable + Adapters                   |
|-----------|---------------------------------------------------------|
| 60601-053 | Antenna + 8 m LTR240 cable + Adapters + Deck Mount      |
| 60601-063 | Antenna + 8 m LTR240 cable + Adapters + Mast/Rail Mount |