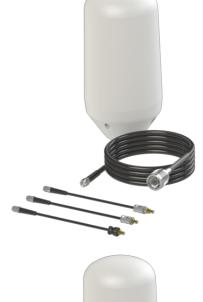

### ORDERING INFORMATION

| 60601-043 | Antenna + 8 m LTR240 cable + Adapters                   |
|-----------|---------------------------------------------------------|
| 60601-053 | Antenna + 8 m LTR240 cable + Adapters + Deck Mount      |
| 60601-063 | Antenna + 8 m LTR240 cable + Adapters + Mast/Rail Mount |