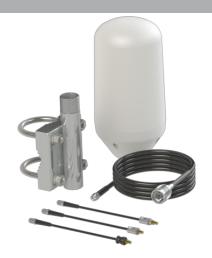

### ORDERING INFORMATION

| 60601-043 | Antenna + 8 m LTR240 cable + Adapters                   |
|-----------|---------------------------------------------------------|
| 60601-053 | Antenna + 8 m LTR240 cable + Adapters + Deck Mount      |
| 60601-063 | Antenna + 8 m LTR240 cable + Adapters + Mast/Rail Mount |