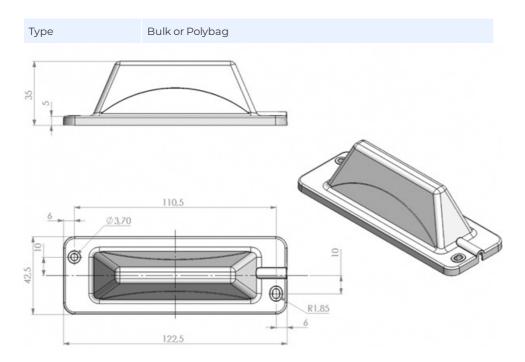

| Color                    | White                                      |
|--------------------------|--------------------------------------------|
| Length                   | 122.5 mm                                   |
| Height                   | 35 mm                                      |
| Width                    | 42.5 mm                                    |
| Weight                   | 160 g                                      |
| Mounting Place           | On wall                                    |
| Materials                | ASA, PCB, PE, PVC and copper               |
| Operating<br>Temperature | -40C to +70C                               |
| Connector                | SMA-male (Other connector types available) |
| Cable                    | White RG174 (Other cable types available)  |

# PACKAGING INFORMATION