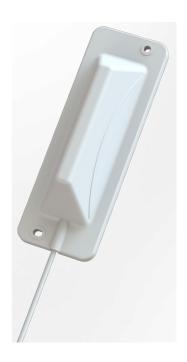

# Wall Mounted Low Profile Multiband Antenna

Slim multiband antenna designed for the mobile NB-IOT, GSM(2G), UMTS(3G) and LTE(4G)

- Directional antenna combining the 2G/3G/4G technologies in one installation
- Easy mouting on vertical surfaces
- No groundplane needed

| Color                    | White                                      |
|--------------------------|--------------------------------------------|
| Length                   | 122.5 mm                                   |
| Height                   | 35 mm                                      |
| Width                    | 42.5 mm                                    |
| Weight                   | 160 g                                      |
| Mounting Place           | On wall                                    |
| Materials                | ASA, PCB, PE, PVC and copper               |
| Operating<br>Temperature | -40C to +70C                               |
| Connector                | SMA-male (Other connector types available) |
| Cable                    | White RG174 (Other cable types available)  |