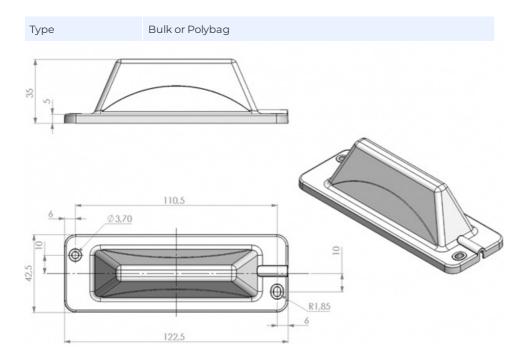

### **MECHANICAL SPECIFICATIONS**

| Color                    | White                                      |
|--------------------------|--------------------------------------------|
| Length                   | 122.5 mm                                   |
| Height                   | 35 mm                                      |
| Width                    | 42.5 mm                                    |
| Weight                   | 160 g                                      |
| Mounting Place           | On wall                                    |
| Materials                | ASA, PCB, PE, PVC and copper               |
| Operating<br>Temperature | -40C to +70C                               |
| Connector                | SMA-male (Other connector types available) |
| Cable                    | White RG174 (Other cable types available)  |

#### PACKAGING INFORMATION