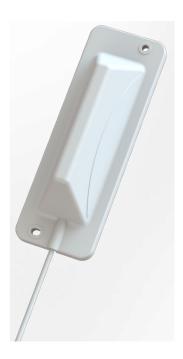

# **IOT245**

#### Wall Mounted Low Profile WiFi IoT Antenna

Slim IOT/M2M antenna designed to cover all WiFi bands (2.4 and 5.0 GHz)

- WiFi-6E and WiFi-7 compatible
- Easy mounting on vertical surfaces
- Unobtrusive design
- No groundplane needed

### **MECHANICAL SPECIFICATIONS**

| Color                    | White                                      |
|--------------------------|--------------------------------------------|
| Length                   | 122.5 mm                                   |
| Height                   | 35 mm                                      |
| Width                    | 42.5 mm                                    |
| Weight                   | 160 g                                      |
| Mounting Place           | On wall                                    |
| Materials                | ASA, PCB, PE, PVC and copper               |
| Operating<br>Temperature | -40C to +70C                               |
| Connector                | SMA-male (Other connector types available) |
| Cable                    | White RG174 (Other cable types available)  |