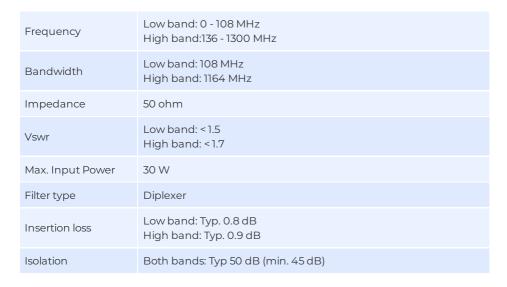

## **DIPLEXER 108/136 (SMA)**

Low profile 3-port Diplexer with SMA connectors

Low profile low-loss 3-port diplexer with adhesive pad for easy installation

• SMD FILTER DESIGN

| Color                    | Silver                                      |
|--------------------------|---------------------------------------------|
| Weight                   | 60 g                                        |
| Mounting                 | Adhesive pad                                |
| Mounting Place           | Inside vehicle (not water-proof)            |
| Materials                | Tin plated steel, pcb, brass, Teflon and PE |
| Operating<br>Temperature | -40C to +70C                                |
| Connector                | SMA-female (All 3 ports)                    |
| Cable                    | No connection cables supplied               |
| Dimension                | 80 x 45 x 20 mm                             |
| Serial no.               | On product label                            |