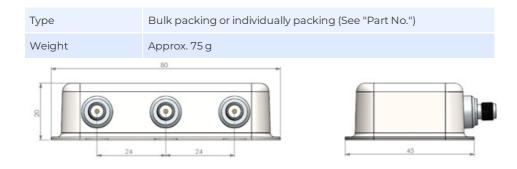

## **DIPLEXER 108/136 (SMA)**

Low profile 3-port Diplexer with SMA connectors

Low profile low-loss 3-port diplexer with adhesive pad for easy installation

• SMD FILTER DESIGN

| Color                    | Silver                                      |
|--------------------------|---------------------------------------------|
| Weight                   | 60 g                                        |
| Mounting                 | Adhesive pad                                |
| Mounting Place           | Inside vehicle (not water-proof)            |
| Materials                | Tin plated steel, pcb, brass, Teflon and PE |
| Operating<br>Temperature | -40C to +70C                                |
| Connector                | SMA-female (All 3 ports)                    |
| Cable                    | No connection cables supplied               |
| Dimension                | 80 x 45 x 20 mm                             |
| Serial no.               | On product label                            |

## PACKAGING INFORMATION