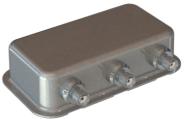

## **DIPLEXER 108/136 (SMA)**

Low profile 3-port Diplexer with SMA connectors

Low profile low-loss 3-port diplexer with adhesive pad for easy installation

• SMD FILTER DESIGN

| Color                    | Silver                                      |
|--------------------------|---------------------------------------------|
| Weight                   | 60 g                                        |
| Mounting                 | Adhesive pad                                |
| Mounting Place           | Inside vehicle (not water-proof)            |
| Materials                | Tin plated steel, pcb, brass, Teflon and PE |
| Operating<br>Temperature | -40C to +70C                                |
| Connector                | SMA-female (All 3 ports)                    |
| Cable                    | No connection cables supplied               |
| Dimension                | 80 x 45 x 20 mm                             |
| Serial no.               | On product label                            |