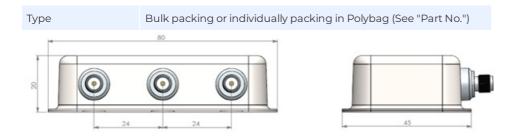

## MECHANICAL SPECIFICATIONS

| Color                    | Silver                                      |
|--------------------------|---------------------------------------------|
| Weight                   | 60 g                                        |
| Mounting                 | Adhesive pad                                |
| Mounting Place           | Inside vehicle                              |
| Materials                | Tin plated steel, pcb, brass, Teflon and PE |
| Operating<br>Temperature | -40C to +70C                                |
| Connector                | SMA-female (All 3 ports)                    |
| Cable                    | No connection cables supplied               |
| Dimension                | 80 x 45 x 20 mm                             |
| Serial no.               | On product label                            |

## PACKAGING INFORMATION