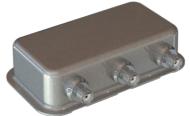

## DIPLEXER 225/380 (SMA)

Low profile 3-port Diplexer with SMA-female connectors

Low profile low-loss 3-port diplexer with adhesive pad for easy installation

• SMD FILTER DESIGN

## MECHANICAL SPECIFICATIONS

| Color                    | Silver                                      |
|--------------------------|---------------------------------------------|
| Weight                   | 60 g                                        |
| Mounting                 | Adhesive pad                                |
| Mounting Place           | Inside vehicle                              |
| Materials                | Tin plated steel, pcb, brass, Teflon and PE |
| Operating<br>Temperature | -40C to +70C                                |
| Connector                | SMA-female (All 3 ports)                    |
| Cable                    | No connection cables supplied               |
| Dimension                | 80 x 45 x 20 mm                             |
| Serial no.               | On product label                            |