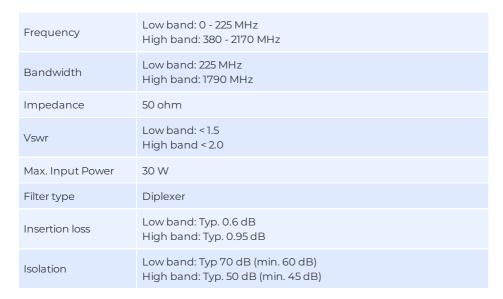

Datasheet 1 / 2

## DIPLEXER 225/380 (SMA)

Low profile 3-port Diplexer with SMA-female connectors

Low profile low-loss 3-port diplexer with adhesive pad for easy installation

• SMD FILTER DESIGN





## MECHANICAL SPECIFICATIONS

| Color                    | Silver                                      |
|--------------------------|---------------------------------------------|
| Weight                   | 60 g                                        |
| Mounting                 | Adhesive pad                                |
| Mounting Place           | Inside vehicle                              |
| Materials                | Tin plated steel, pcb, brass, Teflon and PE |
| Operating<br>Temperature | -40C to +70C                                |
| Connector                | SMA-female (All 3 ports)                    |
| Cable                    | No connection cables supplied               |
| Dimension                | 80 x 45 x 20 mm                             |
| Serial no.