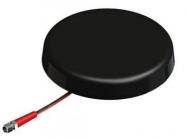

## Rugged low profile IoT antenna

Heavy duty omni-directional 868 MHz antenna for through-hole roof mounting on trucks, trailers etc.

- LOW PROFILE DESIGN
- NO GROUNDPLANE NEEDED

## **MECHANICAL SPECIFICATIONS**

| Color                    | Black                                                                                                                      |
|--------------------------|----------------------------------------------------------------------------------------------------------------------------|
| Height                   | 16 mm                                                                                                                      |
| Weight                   | 125 g                                                                                                                      |
| Diameter                 | Ø 92 mm                                                                                                                    |
| Mounting                 | Bolt-on with adhesive for effective sealing                                                                                |
| Mounting Place           | On horizontal surface (Max. panel thickness 3 mm with cables to the side or 12 mm with cables straight out of the antenna) |
| Mounting<br>Instruction  | Unobstructed view to satellites                                                                                            |
| Mounting hole            | Ø 13 - 20 mm                                                                                                               |
| Build-in Depth           | Approx. 17 mm                                                                                                              |
| Materials                | ABS, PE, brass and PCB                                                                                                     |
| Operating<br>Temperature | -40°C to +70°C                                                                                                             |
| Connectors               | SMA-female (Other types available)                                                                                         |
| Cable                    | 0.15 m (Other lengths available)                                                                                           |
| Ingress protection       | IP65 (When mounted)                                                                                                        |