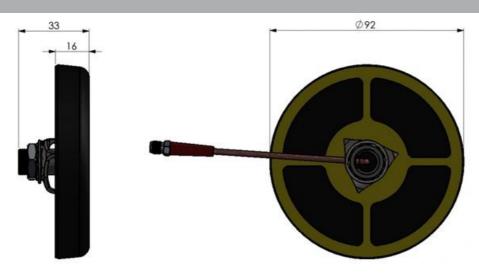

## **MECHANICAL SPECIFICATIONS**

| Color                    | Black                                                                                                                      |
|--------------------------|----------------------------------------------------------------------------------------------------------------------------|
| Height                   | 16 mm                                                                                                                      |
| Weight                   | 125 g                                                                                                                      |
| Diameter                 | Ø 92 mm                                                                                                                    |
| Mounting                 | Bolt-on with adhesive for effective sealing                                                                                |
| Mounting Place           | On horizontal surface (Max. panel thickness 3 mm with cables to the side or 12 mm with cables straight out of the antenna) |
| Mounting<br>Instruction  | Unobstructed view to satellites                                                                                            |
| Mounting hole            | Ø 13 - 20 mm                                                                                                               |
| Build-in Depth           | Approx. 17 mm                                                                                                              |
| Materials                | ABS, PE, brass and PCB                                                                                                     |
| Operating<br>Temperature | -40°C to +70°C                                                                                                             |
| Connectors               | SMA-female (Other types available)                                                                                         |
| Cable                    | 0.15 m (Other lengths available)                                                                                           |
| Ingress protection       | IP65 (When mounted)                                                                                                        |