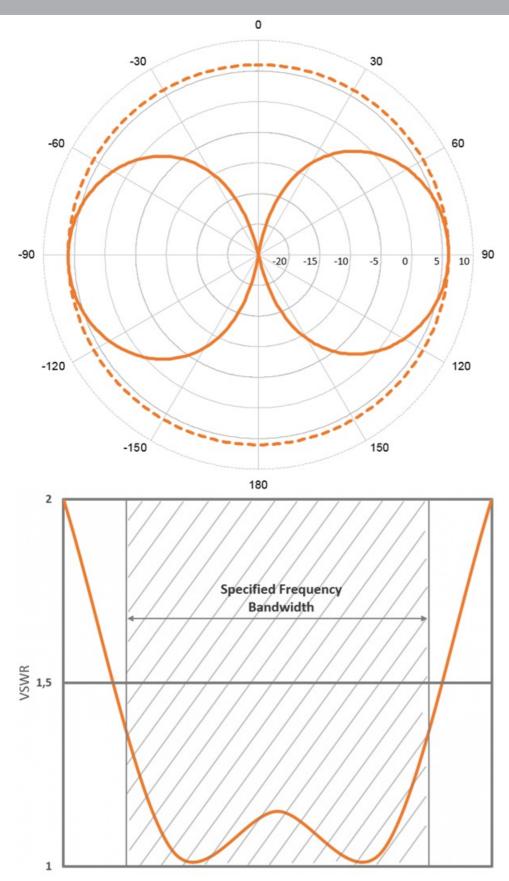

## 3 dBd IoT Fibreglass Antenna (860-930 MHz)

- Especially madefor LPWAN applications
- Supports 868 and 915 MHz
- ISM, LoRa, Sigfox and M-Bus
- Full omni-directional radiation pattern
- No groundplane needed

#### **ELECTRICAL SPECIFICATIONS**

| Frequency             | 860 - 930 MHz  |
|-----------------------|----------------|
| Bandwidth             | 70 MHz         |
| Impedance             | 50 ohm         |
| Vswr                  | <1.5:1         |
| Polarisation          | Vertical       |
| Gain                  | 3 dBd, 5.1 dBi |
| Max. Input Power      | 200 W          |
| Antistatic Protection | Direct Ground  |