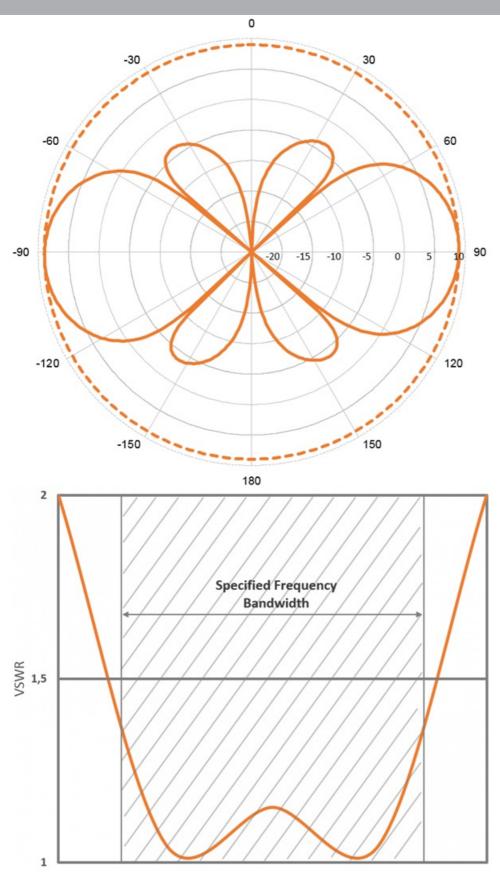

### **ELECTRICAL SPECIFICATIONS**

| Frequency             | 860 - 930 MHz   |
|-----------------------|-----------------|
| Bandwidth             | 70 MHz          |
| Impedance             | 50 ohm          |
| Vswr                  | < 1.5:1         |
| Polarisation          | Vertical        |
| Gain                  | 5 dBd, 7.15 dBi |
| Max. Input Power      | 200 W           |
| Antistatic Protection | Direct Ground   |