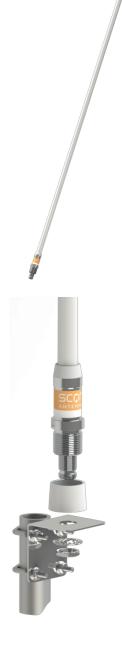

## 5 dBd IoT Fibreglass Antenna (860-930 MHz)

- Especially made for LPWAN applications
- Supports 868 and 915 MHz
- ISM, LoRa, Sigfox and M-Bus
- Full omni-directional radiation pattern
- No groundplane needed

### **MECHANICAL SPECIFICATIONS**

| Color                    | White and chrome                                                                     |
|--------------------------|--------------------------------------------------------------------------------------|
| Height                   | 1340 mm                                                                              |
| Weight                   | 550 g                                                                                |
| Mounting                 | On 1" threaded pole (G1"-11 thread) with Revolving Nut Kit or on optionally brackets |
| Mounting Place           | On mast or deck                                                                      |
| Materials                | PU-painted glassfibre, copper, PTFE, PE and chromed brass                            |
| Survival Wind Speed      | 55 m/s (125 mph)                                                                     |
| Operating<br>Temperature | -55C to +70C (IEC 60068-2-1, IEC 60068-2-2)                                          |
| Connector                | N-female                                                                             |
| Cable                    | No cable supplied                                                                    |
| Ingress Protection       | IP66                                                                                 |
| Vibration                | IEC 60068-2-6, IEC 60068-2-64                                                        |
| Serial no.               | On product label                                                                     |

### ORDERING INFORMATION

| 24509-002 | Antenna only - in Carton tube                   |
|-----------|-------------------------------------------------|
| 24509-432 | Antenna and 1" Revolving Nut kit in Carton tube |