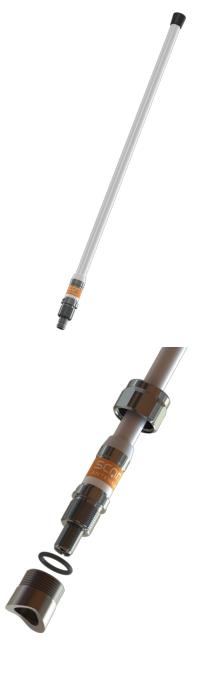

# 3 dB UHF Ultra-Wide Band Fiberglass Antenna 0,64 m (4 versions)

The UHF44 is a lightweight broadbanded UHF omnidirectional maritime antenna.

- Specified antenna for TETRA and ISM.
- 4 standard band versions covering 330 510 MHz.
- End-fed full 1/2 coaxial dipole antenna design.
- Full omni-directional radiation pattern.
- DC-grounded (DC-short).
- No groundplane required.

## **MECHANICAL SPECIFICATIONS**

| Color                    | White and chrome                                                                     |
|--------------------------|--------------------------------------------------------------------------------------|
| Length                   | Approx. 640 mm                                                                       |
| Wieght                   | Approx. 350 g                                                                        |
| Mount Type               | On 1" threaded pole (G1"-11 thread) with Revolving Nut Kit or on optionally brackets |
| Mounting Place           | Mast or deck                                                                         |
| Materials                | PU-painted fibreglass, POM, copper, brass and chrome                                 |
| Survival Wind Speed      | 55 m/s                                                                               |
| Operating<br>Temperature | -55C to +70C (IEC 60068-2-1, IEC 60068-2-2)                                          |
| Connector                | N-female                                                                             |
| Ingress Protection       | IP66                                                                                 |
| Vibration                | IEC 60068-2-6, IEC 60068-2-64                                                        |
| Serial No.               | On product label                                                                     |