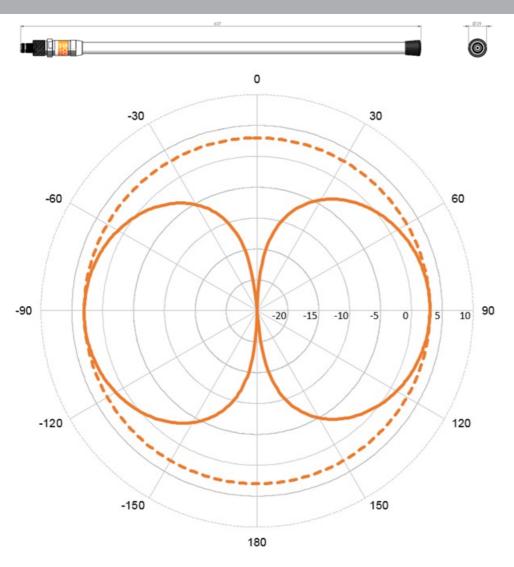

#### **ELECTRICAL SPECIFICATIONS**

| Frequency               | 330 - 380 MHz, 380 - 430 MHz, 420 - 470 MHz, 460 - 510 MHz<br>(A/B/C/D) |
|-------------------------|-------------------------------------------------------------------------|
| Bandwidth               | 50 MHz                                                                  |
| Antenna Type            | Broadband Half Wave Dipole                                              |
| Impedance               | 50 ohm                                                                  |
| VSWR                    | A: <1.8:1, B/C/D: <1.5:1                                                |
| Polarisation            | Vertical                                                                |
| Gain                    | 3 dB, 0 dBd, 2.15 dBi                                                   |
| Radiation Pattern       | Omnidirectional (Horizontal)                                            |
| Half Power<br>Beamwidth | 80°                                                                     |
| Max. Input Power        | 200 W                                                                   |
| Antistatic Protection   | Direct Ground                                                           |