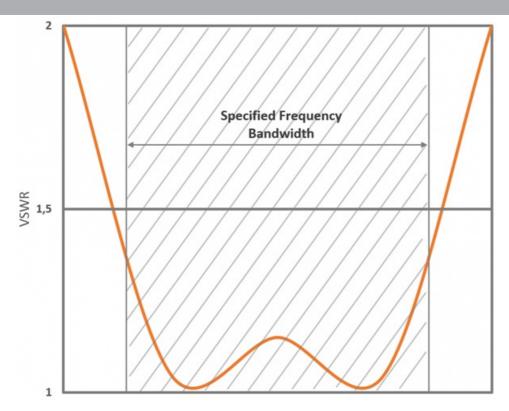

#### **ELECTRICAL SPECIFICATIONS**

| Frequency               | 330 - 380 MHz, 380 - 430 MHz, 420 - 470 MHz, 460 - 510 MHz<br>(A/B/C/D) |
|-------------------------|-------------------------------------------------------------------------|
| Bandwidth               | 50 MHz                                                                  |
| Antenna Type            | Broadband Half Wave Dipole                                              |
| Impedance               | 50 ohm                                                                  |
| VSWR                    | A: <1.8:1, B/C/D: <1.5:1                                                |
| Polarisation            | Vertical                                                                |
| Gain                    | 3 dB, 0 dBd, 2.15 dBi                                                   |
| Radiation Pattern       | Omnidirectional (Horizontal)                                            |
| Half Power<br>Beamwidth | 80°                                                                     |
| Max. Input Power        | 200 W                                                                   |
| Antistatic Protection   | Direct Ground                                                           |