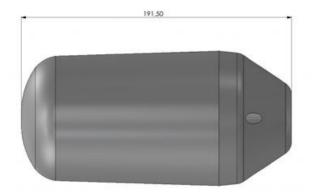

### MECHANICAL SPECIFICATIONS

| Color                    | White (non-glossy)                                                         |
|--------------------------|----------------------------------------------------------------------------|
| Height                   | 150 mm (191.5 mm mounting base included)                                   |
| Diameter                 | Ø 95 mm                                                                    |
| Mounting                 | On any US-style Mounting Bracket with 1"-14NF threaded stud (not supplied) |
| Mounting Place           | On marine vessel or landbased vehicle                                      |
| Materials                | ASA, copper, PCB, stainless steel and brass                                |
| Operating<br>Temperature | -40°C to +70°C                                                             |
| Connector                | N-female                                                                   |
| Cable                    | No cables supplied                                                         |
| Ingress Protection       | IP68                                                                       |