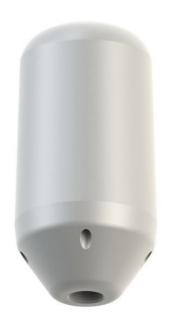

# Iridium Certus® Passive Omnidirectional **Antenna**

Iridium Certus® 100 Ready

- Passive Antenna for the Iridium Certus™ 9770 module
- Requires no pointing towards satellite
- Low loss radome
- Mounts on any US-style Mounting Bracket with 1"-14NF threaded stud (not supplied)

### MECHANICAL SPECIFICATIONS

| Color                    | White (non-glossy)                                                         |
|--------------------------|----------------------------------------------------------------------------|
| Height                   | 150 mm (191.5 mm mounting base included)                                   |
| Diameter                 | Ø 95 mm                                                                    |
| Mounting                 | On any US-style Mounting Bracket with 1"-14NF threaded stud (not supplied) |
| Mounting Place           | On marine vessel or landbased vehicle                                      |
| Materials                | ASA, copper, PCB, stainless steel and brass                                |
| Operating<br>Temperature | -40°C to +70°C                                                             |
| Connector                | N-female                                                                   |
| Cable                    | No cables supplied                                                         |
| Ingress Protection       | IP68                                                                       |