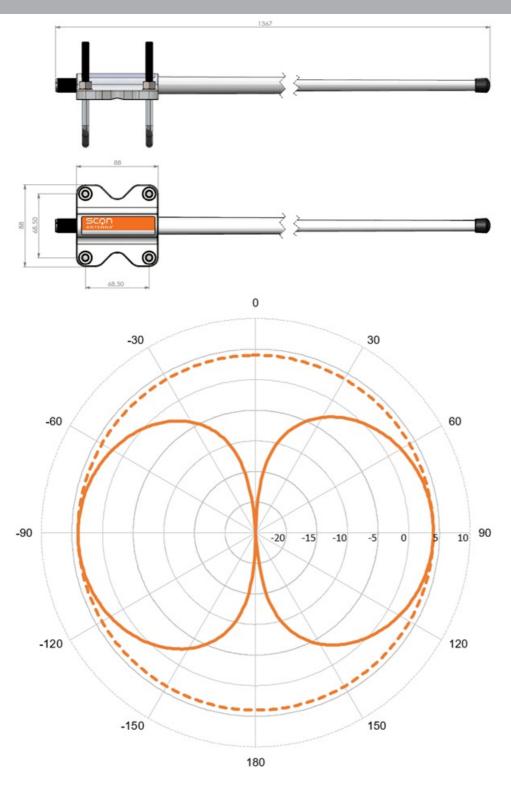

#### **ELECTRICAL SPECIFICATIONS**

| Frequency             | 156 - 162.5 MHz (International Maritime VHF Band) |
|-----------------------|---------------------------------------------------|
| Bandwidth             | 6.5 MHz                                           |
| Antenna Type          | Full 1/2 $\lambda$ dipole - no groundplane needed |
| Impedance             | 50 Ohm                                            |
| VSWR                  | < 1.6:1                                           |
| Polarisation          | Vertical                                          |
| Gain                  | 4 dB (Marine), 0.5 dBd, 2.6 dBi                   |
| Radiation Pattern     | Omni-directional                                  |
| Max. Input Power      | 150 W                                             |
| Antistatic Protection | Direct Ground (DC-short)                          |

## **MECHANICAL SPECIFICATIONS**

| Color                  | White and chrome                                                                                                    |
|------------------------|---------------------------------------------------------------------------------------------------------------------|
| Length                 | 1367 mm                                                                                                             |
| Weight                 | 450 g                                                                                                               |
| Mounting               | On Tube (Ø 30 - 60 mm, vertical or horizontal) or Wall mount (mounting hole distance 68.5 mm).                      |
| Mounting Place         | On rail, mast or deck                                                                                               |
| Materials              | Antenna: PU-painted glass fibre, copper, PCB, PE and andoized aluminum  Mounting Kit: Stainless steel A4 (AISI-316) |
| Survival Wind Speed    | 55 m/s (125 mph)                                                                                                    |
| Operating              |                                                                                                                     |
| Temperature            | -55C to +70C (IEC 60068-2-1, IEC 60068-2-2)                                                                         |
| Temperature  Connector | -55C to +70C (IEC 60068-2-1, IEC 60068-2-2)  UHF-female                                                             |
|                        | · · · · · · · · · · · · · · · · · · ·                                                                               |
| Connector              | UHF-female                                                                                                          |
| Connector              | UHF-female  No cable supplied                                                                                       |