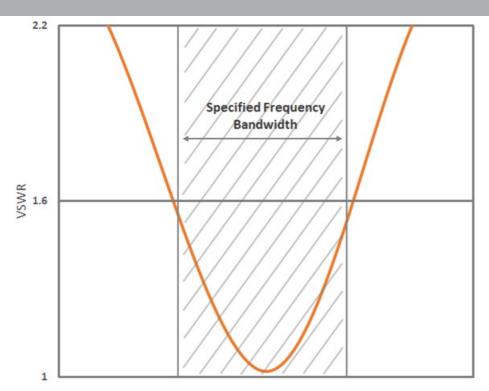

#### **ELECTRICAL SPECIFICATIONS**

| Frequency             | 156 - 162.5 MHz (International Maritime VHF Band) |
|-----------------------|---------------------------------------------------|
| Bandwidth             | 6.5 MHz                                           |
| Antenna Type          | Full 1/2 $\lambda$ dipole - no groundplane needed |
| Impedance             | 50 Ohm                                            |
| VSWR                  | < 1.6:1                                           |
| Polarisation          | Vertical                                          |
| Gain                  | 4 dB (Marine), 0.5 dBd, 2.6 dBi                   |
| Radiation Pattern     | Omni-directional                                  |
| Max. Input Power      | 150 W                                             |
| Antistatic Protection | Direct Ground (DC-short)                          |