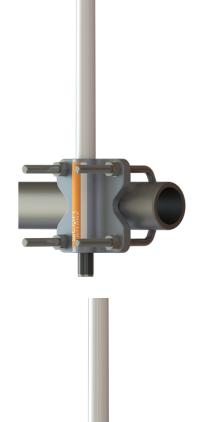

## **MECHANICAL SPECIFICATIONS**

| Color                  | White and chrome                                                                                                    |
|------------------------|---------------------------------------------------------------------------------------------------------------------|
| Length                 | 1367 mm                                                                                                             |
| Weight                 | 450 g                                                                                                               |
| Mounting               | On Tube (Ø 30 - 60 mm, vertical or horizontal) or Wall mount (mounting hole distance 68.5 mm).                      |
| Mounting Place         | On rail, mast or deck                                                                                               |
| Materials              | Antenna: PU-painted glass fibre, copper, PCB, PE and andoized aluminum  Mounting Kit: Stainless steel A4 (AISI-316) |
| Survival Wind Speed    | 55 m/s (125 mph)                                                                                                    |
| Operating              |                                                                                                                     |
| Temperature            | -55C to +70C (IEC 60068-2-1, IEC 60068-2-2)                                                                         |
| Temperature  Connector | -55C to +70C (IEC 60068-2-1, IEC 60068-2-2)  UHF-female                                                             |
|                        | · · · · · · · · · · · · · · · · · · ·                                                                               |
| Connector              | UHF-female                                                                                                          |
| Connector              | UHF-female  No cable supplied                                                                                       |