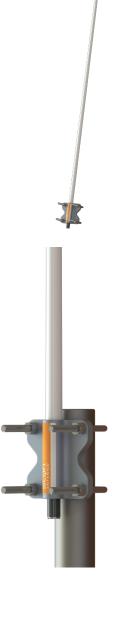

## **MECHANICAL SPECIFICATIONS**

| Color                  | White and chrome                                                                                                    |
|------------------------|---------------------------------------------------------------------------------------------------------------------|
| Length                 | 1367 mm                                                                                                             |
| Weight                 | 450 g                                                                                                               |
| Mounting               | On Tube (Ø 30 - 60 mm, vertical or horizontal) or Wall mount (mounting hole distance 68.5 mm).                      |
| Mounting Place         | On rail, mast or deck                                                                                               |
| Materials              | Antenna: PU-painted glass fibre, copper, PCB, PE and andoized aluminum  Mounting Kit: Stainless steel A4 (AISI-316) |
| Survival Wind Speed    | 55 m/s (125 mph)                                                                                                    |
| Operating              |                                                                                                                     |
| Temperature            | -55C to +70C (IEC 60068-2-1, IEC 60068-2-2)                                                                         |
| Temperature  Connector | -55C to +70C (IEC 60068-2-1, IEC 60068-2-2)  UHF-female                                                             |
|                        | · · · · · · · · · · · · · · · · · · ·                                                                               |
| Connector              | UHF-female                                                                                                          |
| Connector              | UHF-female  No cable supplied                                                                                       |