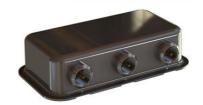

# Splitter 868

# Low profile 2-way Splitter

This antenna splitter is used to connect two 868 MHz antennas, easily and simply

- SMD design
- Includes three FME-female to SMA-female adapters

#### MECHANICAL SPECIFICATIONS

| Color                    | Silver                                                            |
|--------------------------|-------------------------------------------------------------------|
| Weight                   | 60 g                                                              |
| Mounting                 | Adhesive pad Bolt-on (screws not included)                        |
| Mounting Place           | Inside                                                            |
| Materials                | Tin plated steel, pcb, brass, Teflon and PE                       |
| Operating<br>Temperature | -40C to +70C                                                      |
| Connector                | FME-male (All 3 ports) FME-female to SMA-female adapters included |
| Dimension                | 80 x 45 x 20 mm                                                   |
| Serial no.               | On product label                                                  |