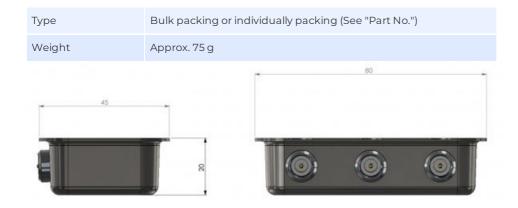

#### MECHANICAL SPECIFICATIONS

| Color                    | Silver                                                            |
|--------------------------|-------------------------------------------------------------------|
| Weight                   | 60 g                                                              |
| Mounting                 | Adhesive pad Bolt-on (screws not included)                        |
| Mounting Place           | Inside                                                            |
| Materials                | Tin plated steel, pcb, brass, Teflon and PE                       |
| Operating<br>Temperature | -40C to +70C                                                      |
| Connector                | FME-male (All 3 ports) FME-female to SMA-female adapters included |
| Dimension                | 80 x 45 x 20 mm                                                   |
| Serial no.               | On product label                                                  |

## PACKAGING INFORMATION