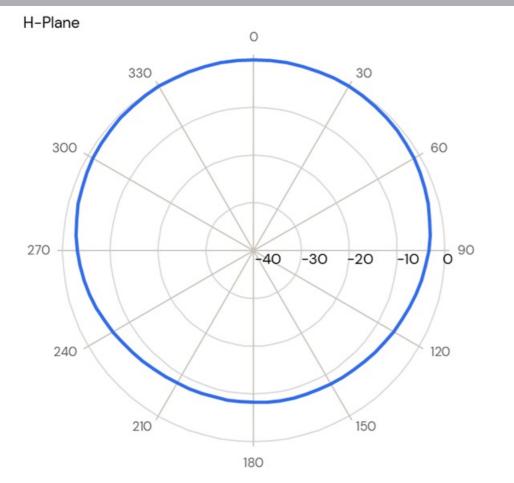

### **ELECTRICAL SPECIFICATIONS**

| Antenna Type            | 2-element Yagi Antenna                                   |
|-------------------------|----------------------------------------------------------|
| Frequency               | L: 136 - 156 MHz<br>H: 154- 175 MHz<br>HH: 174 - 188 MHz |
| Bandwidth               | L: 20 MHz<br>H: 21 MHz<br>HH: 14 MHz                     |
| Impedance               | 50 Ohm                                                   |
| VSWR                    | <1.5:1                                                   |
| Polarisation            | Linear (Vertical or Horizontal)                          |
| Gain                    | 3.0 dBd, 5.15 dBi                                        |
| Half-Power<br>Beamwidth | E-Plane: 74°<br>H-Plane: 172°                            |
| Front-To-Back Ratio     | >16 dB                                                   |
| Max. Input Power        | 150 Watt                                                 |
| Antistatic Protection   | Direct Ground                                            |

# Datasheet

240

E-Plane

270 300 330