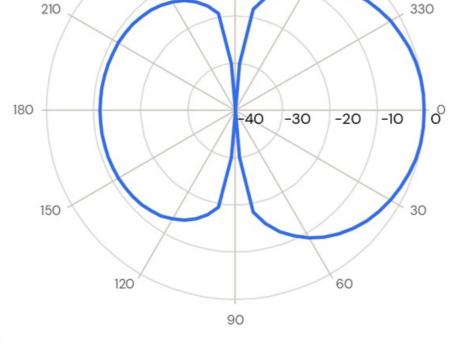

### **ELECTRICAL SPECIFICATIONS**

| Antenna Type            | 2-element Yagi Antenna                                   |
|-------------------------|----------------------------------------------------------|
| Frequency               | L: 136 - 156 MHz<br>H: 154- 175 MHz<br>HH: 174 - 188 MHz |
| Bandwidth               | L: 20 MHz<br>H: 21 MHz<br>HH: 14 MHz                     |
| Impedance               | 50 Ohm                                                   |
| VSWR                    | <1.5:1                                                   |
| Polarisation            | Linear (Vertical or Horizontal)                          |
| Gain                    | 3.0 dBd, 5.15 dBi                                        |
| Half-Power<br>Beamwidth | E-Plane: 74°<br>H-Plane: 172°                            |
| Front-To-Back Ratio     | >16 dB                                                   |
| Max. Input Power        | 150 Watt                                                 |
| Antistatic Protection   | Direct Ground                                            |

# Datasheet

240

E-Plane

270 300 330