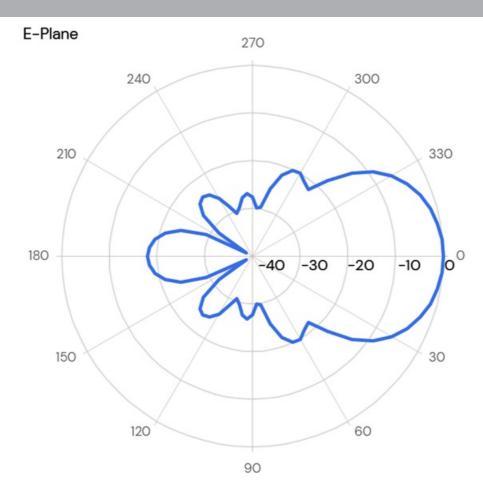

### **ELECTRICAL SPECIFICATIONS**

| Antenna Type            | 7-element Yagi Antenna            |
|-------------------------|-----------------------------------|
| Frequency               | T: 380 - 430 MHz<br>400 - 475 MHz |
| Bandwidth               | T: 50 MHz<br>75 MHz               |
| Impedance               | 50 Ohm                            |
| VSWR                    | <1.5:1                            |
| Polarisation            | Linear (Vertical or Horizontal)   |
| Gain                    | 10 dBd, 12.15 dBi                 |
| Half-Power<br>Beamwidth | E-Plane: 46°<br>H-Plane: 52°      |
| Front-To-Back Ratio     | > 18 dB                           |
| Max. Input Power        | 150 Watt                          |
| Antistatic Protection   | Direct Ground                     |