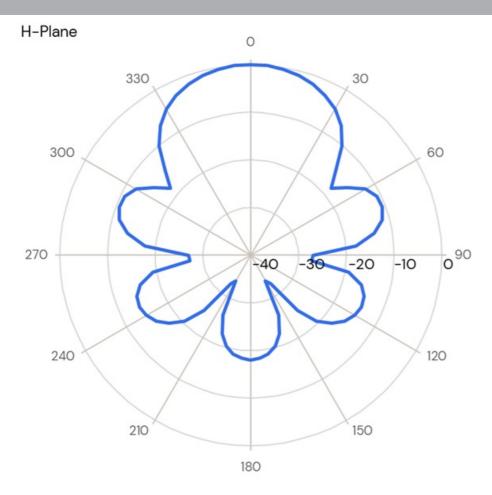

### **ELECTRICAL SPECIFICATIONS**

| Antenna Type            | 7-element Yagi Antenna            |
|-------------------------|-----------------------------------|
| Frequency               | T: 380 - 430 MHz<br>400 - 475 MHz |
| Bandwidth               | T: 50 MHz<br>75 MHz               |
| Impedance               | 50 Ohm                            |
| VSWR                    | <1.5:1                            |
| Polarisation            | Linear (Vertical or Horizontal)   |
| Gain                    | 10 dBd, 12.15 dBi                 |
| Half-Power<br>Beamwidth | E-Plane: 46°<br>H-Plane: 52°      |
| Front-To-Back Ratio     | > 18 dB                           |
| Max. Input Power        | 150 Watt                          |
| Antistatic Protection   | Direct Ground                     |