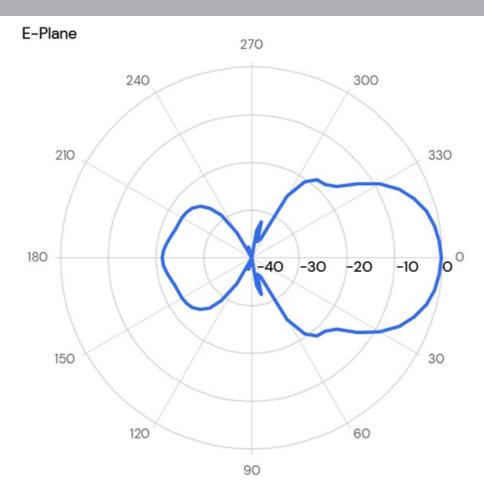

### **ELECTRICAL SPECIFICATIONS**

| Antenna Type            | 10-element Yagi Antenna           |
|-------------------------|-----------------------------------|
| Frequency               | T: 380 - 430 MHz<br>400 - 475 MHz |
| Bandwidth               | T: 50 MHz<br>75 MHz               |
| Impedance               | 50 Ohm                            |
| VSWR                    | <1.5:1                            |
| Polarisation            | Linear (Vertical or Horizontal)   |
| Gain                    | 12 dBd, 14.15 dBi                 |
| Half-Power<br>Beamwidth | E-Plane: 46°<br>H-Plane: 52°      |
| Front-To-Back Ratio     | >18 dB                            |
| Max. Input Power        | 150 Watt                          |
| Antistatic Protection   | Direct Ground                     |