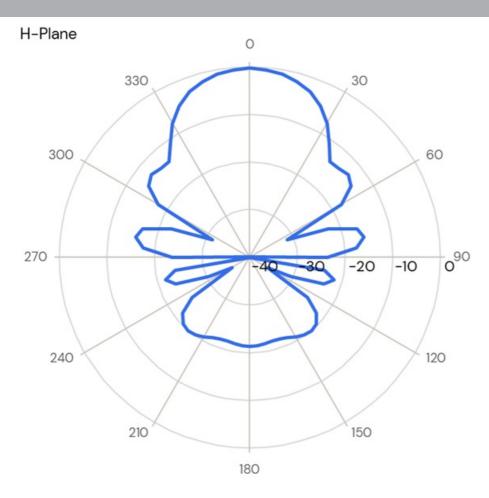

### **ELECTRICAL SPECIFICATIONS**

| Antenna Type            | 10-element Yagi Antenna           |
|-------------------------|-----------------------------------|
| Frequency               | T: 380 - 430 MHz<br>400 - 475 MHz |
| Bandwidth               | T: 50 MHz<br>75 MHz               |
| Impedance               | 50 Ohm                            |
| VSWR                    | <1.5:1                            |
| Polarisation            | Linear (Vertical or Horizontal)   |
| Gain                    | 12 dBd, 14.15 dBi                 |
| Half-Power<br>Beamwidth | E-Plane: 46°<br>H-Plane: 52°      |
| Front-To-Back Ratio     | >18 dB                            |
| Max. Input Power        | 150 Watt                          |
| Antistatic Protection   | Direct Ground                     |