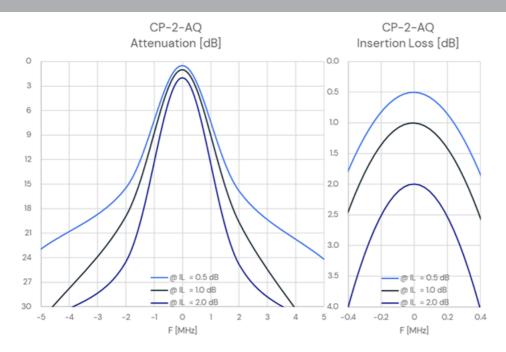

# **ELECTRICAL SPECIFICATIONS**

| Туре                   | VHF - Cavity Band Pass Filter |
|------------------------|-------------------------------|
| Frequency              | 136 - 174 MHz                 |
| Maximum Input<br>Power | 150 Watts                     |
| Insertion loss         | ≤ 0.5 - 2.0 dB                |
| Attenuation            | See diagram                   |
| VSWR                   | ≤1:1.5                        |
| Impedance              | 50 Ohm                        |