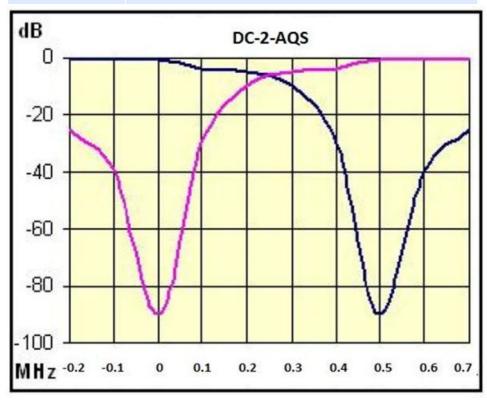

### **ELECTRICAL SPECIFICATIONS**

| Type                      | VHF - Cavity Duplex Filter                                        |
|---------------------------|-------------------------------------------------------------------|
| турс                      | VIII - Cavity Duplex Filter                                       |
| Model                     | DC-2AQ - 4 Cavities DC-2AQS - 6 Cavities                          |
| Frequency                 | 136 - 174 MHz                                                     |
| Spacing                   | DC-2AQ: > 0.8 MHz<br>DC-2AQS: > 0.5 MHz                           |
| Insertion loss            | DC-2AQ: < 1.5 dB<br>DC-2AQS: < 2.0 dB                             |
| Isolation<br>(Suppresion) | DC-2AQ: Single channel ≥ 70 dB<br>DC-2AQS: Single channel ≥ 80 dB |
| VSWR                      | ≤ 1:1.5                                                           |
| Impedance                 | 50 Ohm                                                            |
| Maximum Input<br>Power    | 150 Watts                                                         |
| Frequency Stability       | 0.9 ppm/°C (approx.)                                              |