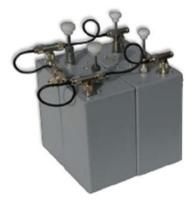

## UHF 450 MHz Cavity Duplex Filter

- High Power Cavity Duplex Filter
- For use in repeaters, full duplex radios and base stations.
- Four or six Cavities 150 mm (5 ") Cavity size.
- High Q Small Duplex Spacing
- Easy tuning.

### **ELECTRICAL SPECIFICATIONS**

| Туре                      | UHF - Cavity Duplex Filter                                         |
|---------------------------|--------------------------------------------------------------------|
| Model                     | DC-70AQ - Four Cavities DC-70AQS - Six Cavities                    |
| Frequency                 | 380-512 MHz                                                        |
| Spacing                   | DC-70AQ: > 1.0 MHz<br>DC-70AQS: > 2.0 MHz                          |
| Insertion loss            | DC-70AQ: < 1.5 dB<br>DC-70AQS: < 2.0 dB                            |
| Isolation<br>(Suppresion) | DC-70AQ: Single channel ≥ 70dB<br>DC-70AQS: Single channel ≥ 80 dB |
| VSWR                      | ≤ 1:1.5                                                            |
| Impedance                 | 50 Ohm                                                             |
| Maximum Input<br>Power    | 150 Watts                                                          |
| Frequency Stability       | 0.9 ppm/°C (approx.)                                               |