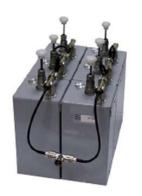

## UHF 450 MHz Cavity Duplex Filter

- High Power Cavity Duplex Filter
- For use in repeaters, full duplex radios and base stations.
- Four or six Cavities 150 mm (5 ") Cavity size.
- High Q Small Duplex Spacing
- Easy tuning.

### **ELECTRICAL SPECIFICATIONS**

| Туре                      | UHF - Cavity Duplex Filter                                         |
|---------------------------|--------------------------------------------------------------------|
| Model                     | DC-70AQ - Four Cavities DC-70AQS - Six Cavities                    |
| Frequency                 | 380-512 MHz                                                        |
| Spacing                   | DC-70AQ: > 1.0 MHz<br>DC-70AQS: > 2.0 MHz                          |
| Insertion loss            | DC-70AQ: < 1.5 dB<br>DC-70AQS: < 2.0 dB                            |
| Isolation<br>(Suppresion) | DC-70AQ: Single channel ≥ 70dB<br>DC-70AQS: Single channel ≥ 80 dB |
| VSWR                      | ≤ 1:1.5                                                            |
| Impedance                 | 50 Ohm                                                             |
| Maximum Input<br>Power    | 150 Watts                                                          |
| Frequency Stability       | 0.9 ppm/°C (approx.)                                               |