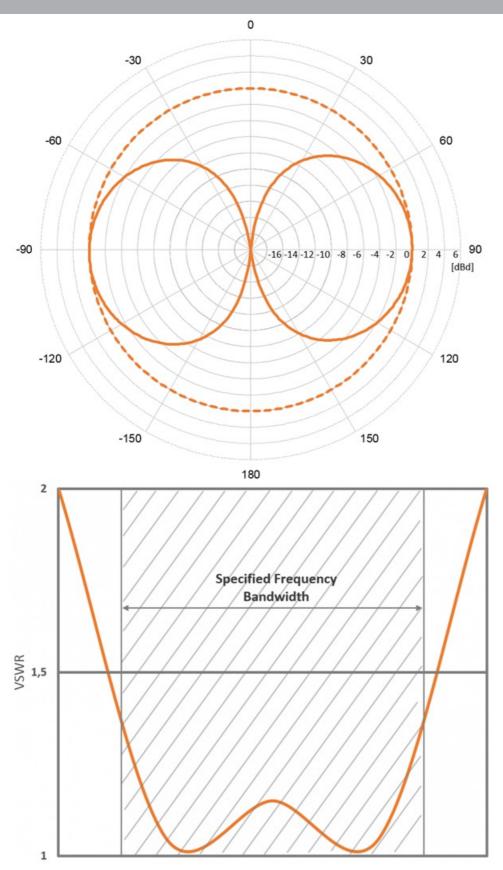

### **ELECTRICAL SPECIFICATIONS**

| Antenna Type            | Half Wave Dipole               |
|-------------------------|--------------------------------|
| Frequency               | 66 - 78 MHz, 76 - 88 MHz (L/H) |
| Bandwidth               | 12 MHz                         |
| Impedance               | 50 ohm                         |
| Vswr                    | < 1.5:1                        |
| Polarisation            | Vertical                       |
| Gain                    | 0 dBd, 2.15 dBi                |
| Radiation Pattern       | Omni Directional (Horizontal)  |
| Half Power<br>Beamwidth | 80°                            |
| Max. Input Power        | 150 W                          |
| Antistatic Protection   | Direct Ground                  |