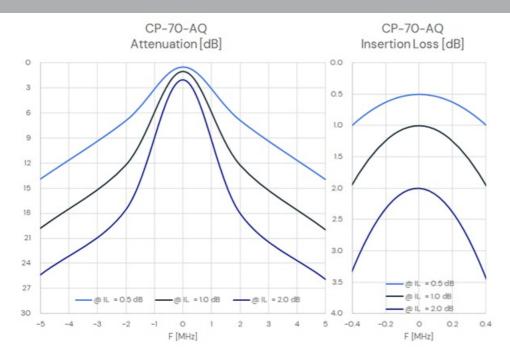

### **ELECTRICAL SPECIFICATIONS**

| Туре                   | UHF - Single Cavity Band Pass Filter |
|------------------------|--------------------------------------|
| Frequency              | 375 - 512 MHz                        |
| Maximum Input<br>Power | 150 Watts                            |
| Insertion loss         | 0.5 - 2.0 dB                         |
| Attenuation            | See diagram                          |
| VSWR                   | ≤ 1:1.5                              |
| Impedance              | 50 Ohm                               |
| Frequency Stability    | 9 ppm/°C (approx.)                   |