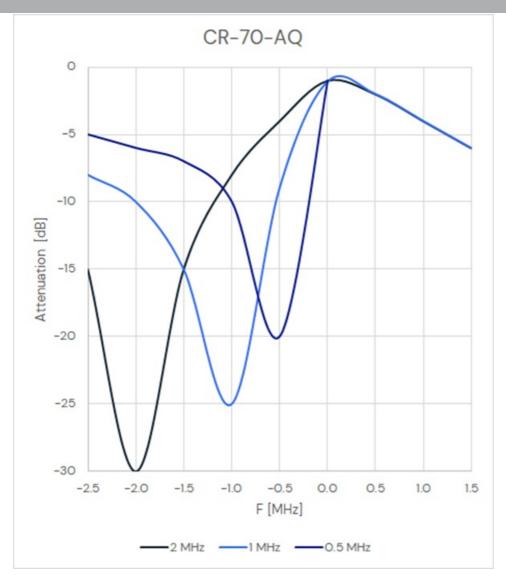

### **ELECTRICAL SPECIFICATIONS**

| Туре                   | UHF - Cavity reject filter              |
|------------------------|-----------------------------------------|
| Frequency              | 375 - 512 MHz                           |
| Maximum Input<br>Power | 150 Watts                               |
| Insertion loss         | 0.5 - 2.0 dB                            |
| Attenuation            | 0.5 - 2.0 dB (1.0 dB @ 1.0 MHz spacing) |
| VSWR                   | ≤1:1.5                                  |
| Impedance              | 50 Ohm                                  |
| Frequency Stability    | 9 ppm/°C (approx.)                      |

#### ORDERING INFORMATION

| CR-70-AQ | Not tuned |
|----------|-----------|
|          | In Box    |

Printed: 8/23/2025

Datasheet