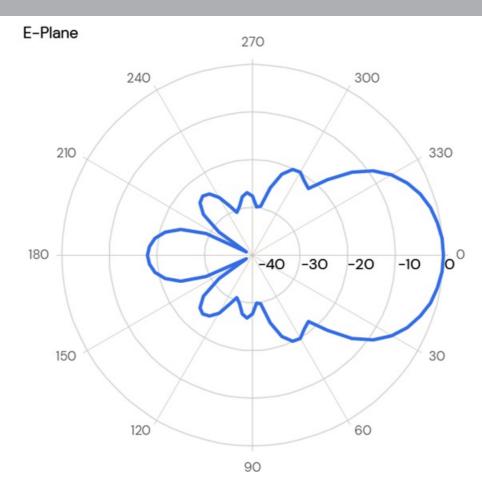

#### **ELECTRICAL SPECIFICATIONS**

| Antenna Type            | 8-element Yagi Antenna,                                 |
|-------------------------|---------------------------------------------------------|
| Frequency               | L: 144 - 160 MHz<br>M: 153 - 167 MHz<br>H: 160- 175 MHz |
| Bandwidth               | L: 16 MHz<br>M: 14 MHz<br>H: 15 MHz                     |
| Impedance               | 50 Ohm                                                  |
| VSWR                    | <1.5:1                                                  |
| Polarisation            | Linear (Vertical or Horizontal)                         |
| Gain                    | 10 dBd, 12.15 dBi                                       |
| Half-Power<br>Beamwidth | E-Plane: 44°<br>H-Plane: 48°                            |
| Front-To-Back Ratio     | >18 dB                                                  |
| Max. Input Power        | 150 Watt                                                |
| Antistatic Protection   | Direct Ground                                           |