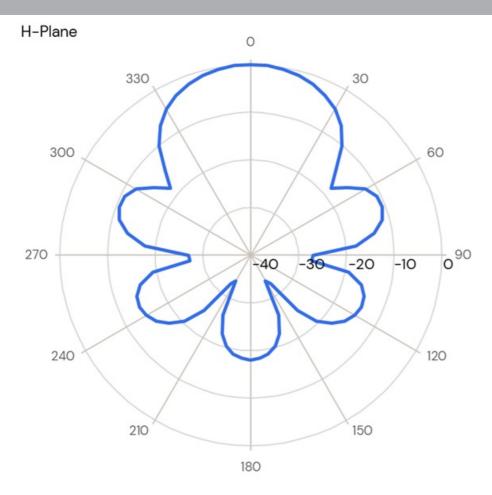

#### **ELECTRICAL SPECIFICATIONS**

| Antenna Type            | 8-element Yagi Antenna,                                 |
|-------------------------|---------------------------------------------------------|
| Frequency               | L: 144 - 160 MHz<br>M: 153 - 167 MHz<br>H: 160- 175 MHz |
| Bandwidth               | L: 16 MHz<br>M: 14 MHz<br>H: 15 MHz                     |
| Impedance               | 50 Ohm                                                  |
| VSWR                    | <1.5:1                                                  |
| Polarisation            | Linear (Vertical or Horizontal)                         |
| Gain                    | 10 dBd, 12.15 dBi                                       |
| Half-Power<br>Beamwidth | E-Plane: 44°<br>H-Plane: 48°                            |
| Front-To-Back Ratio     | >18 dB                                                  |
| Max. Input Power        | 150 Watt                                                |
| Antistatic Protection   | Direct Ground                                           |