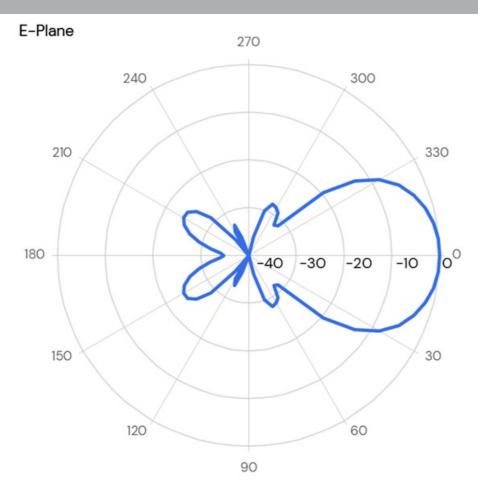

### **ELECTRICAL SPECIFICATIONS**

Front-To-Back Ratio

Max. Input Power

Printed: 8/17/2025

Datasheet