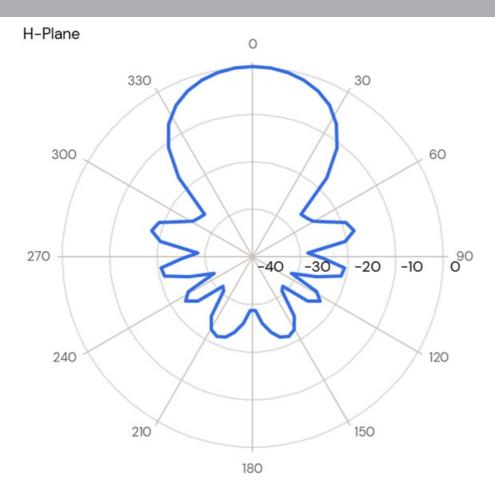

### **ELECTRICAL SPECIFICATIONS**

Front-To-Back Ratio

Max. Input Power

Printed: 8/17/2025

Datasheet