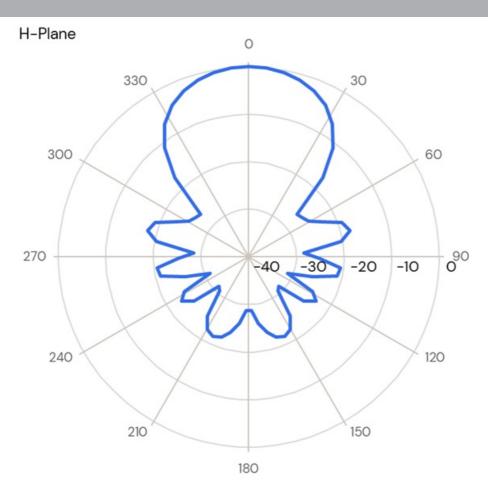

### **ELECTRICAL SPECIFICATIONS**

| Antenna Type            | 14-element Yagi Antenna         |
|-------------------------|---------------------------------|
| Frequency               | 660 - 800 MHz                   |
| Bandwidth               | 140 MHz                         |
| Impedance               | 50 Ohm                          |
| VSWR                    | <1.5:1                          |
| Polarisation            | Linear (Vertical or Horizontal) |
| Gain                    | 12 dBd, 14.15 dBi               |
| Half-Power<br>Beamwidth | E-Plane: 46°<br>H-Plane: 54°    |
| Front-To-Back Ratio     | > 20 dB                         |
| Max. Input Power        | 150 Watt                        |
| Antistatic Protection   | ТВА                             |