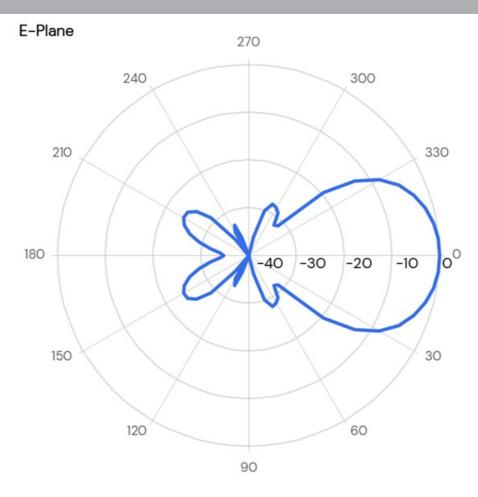

### **ELECTRICAL SPECIFICATIONS**

| Antenna Type            | 14-element Yagi Antenna         |
|-------------------------|---------------------------------|
| Frequency               | 660 - 800 MHz                   |
| Bandwidth               | 140 MHz                         |
| Impedance               | 50 Ohm                          |
| VSWR                    | <1.5:1                          |
| Polarisation            | Linear (Vertical or Horizontal) |
| Gain                    | 12 dBd, 14.15 dBi               |
| Half-Power<br>Beamwidth | E-Plane: 46°<br>H-Plane: 54°    |
| Front-To-Back Ratio     | > 20 dB                         |
| Max. Input Power        | 150 Watt                        |
| Antistatic Protection   | ТВА                             |