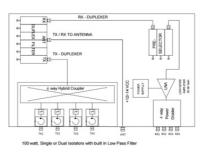

### Hybrid 4 channel VHF TX/RX Combiner & duplexer HS

HCMR150-4-DUPT series is a VHF TX/RX hybrid combiner & duplexer with single or dual isolators used for combining 4 VHF transceivers into one antenna with close frequency spacing.