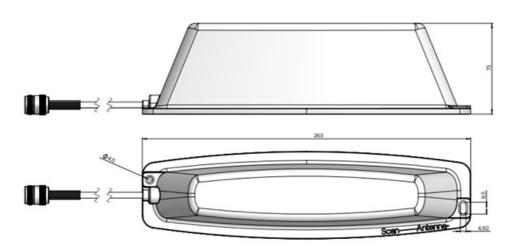

### MECHANICAL SPECIFICATIONS

| Color                    | White                                                      |
|--------------------------|------------------------------------------------------------|
| Dimension                | 263 x 70 x 73 mm (LxWxH)                                   |
| Weight                   | 310 g                                                      |
| Mounting Place           | On wall                                                    |
| Mounting                 | With adhesive tape or screws (not supplied), or using both |
| Materials                | ASA, PCB, PE, PVC and copper                               |
| Operating<br>Temperature | -40 to +70 °C                                              |
| Connector                | N-female (Other connector types available)                 |
| Cable                    | White RG58                                                 |
| Ingress Protection       | IP65                                                       |