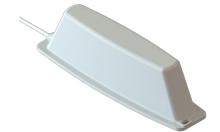

# Wall Mounted Low Profile Wideband Tetra and PMR Antenna

Low profile antenna for wall mounting

- Covers the entire UHF PMR and Tetra Band
- Ideal for base station repeaters
- Waterproof design IP65, for in- and outdoor mounting
- Adhesive tape mounting
- Groundplane independant design

### MECHANICAL SPECIFICATIONS

| Color                    | White                                                      |
|--------------------------|------------------------------------------------------------|
| Dimension                | 263 x 70 x 73 mm (LxWxH)                                   |
| Weight                   | 310 g                                                      |
| Mounting Place           | On wall                                                    |
| Mounting                 | With adhesive tape or screws (not supplied), or using both |
| Materials                | ASA, PCB, PE, PVC and copper                               |
| Operating<br>Temperature | -40 to +70 °C                                              |
| Connector                | N-female (Other connector types available)                 |
| Cable                    | White RG58                                                 |
| Ingress Protection       | IP65                                                       |