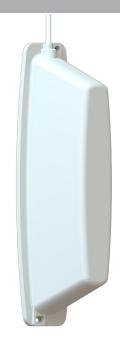

# Wall Mounted Low Profile Wideband Tetra and PMR Antenna

Low profile antenna for wall mounting

- Covers the entire UHF PMR and Tetra Band
- Ideal for base station repeaters
- Waterproof design IP65, for in- and outdoor mounting
- Adhesive tape mounting
- Groundplane independant design

### MECHANICAL SPECIFICATIONS

| Color                    | White                                                      |
|--------------------------|------------------------------------------------------------|
| Dimension                | 263 x 70 x 73 mm (LxWxH)                                   |
| Weight                   | 310 g                                                      |
| Mounting Place           | On wall                                                    |
| Mounting                 | With adhesive tape or screws (not supplied), or using both |
| Materials                | ASA, PCB, PE, PVC and copper                               |
| Operating<br>Temperature | -40 to +70 °C                                              |
| Connector                | N-female (Other connector types available)                 |
| Cable                    | White RG58                                                 |
| Ingress Protection       | IP65                                                       |