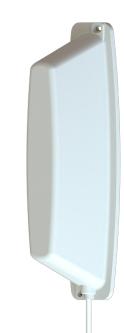

# Wall Mounted Low Profile Wideband Tetra and PMR Antenna

Low profile antenna for wall mounting

- Covers the entire UHF PMR and Tetra Band
- Ideal for base station repeaters
- Waterproof design IP65, for in- and outdoor mounting
- Adhesive tape mounting
- Groundplane independant design

### MECHANICAL SPECIFICATIONS

| Color                    | White                                                      |
|--------------------------|------------------------------------------------------------|
| Dimension                | 263 x 70 x 73 mm (LxWxH)                                   |
| Weight                   | 310 g                                                      |
| Mounting Place           | On wall                                                    |
| Mounting                 | With adhesive tape or screws (not supplied), or using both |
| Materials                | ASA, PCB, PE, PVC and copper                               |
| Operating<br>Temperature | -40 to +70 °C                                              |
| Connector                | N-female (Other connector types available)                 |
| Cable                    | White RG58                                                 |
| Ingress Protection       | IP65                                                       |