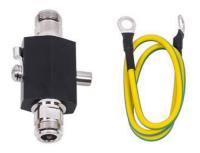

# DES-BL23

Coaxial Surge Protector 230 VDC (0-2500 MHz)

Coaxial Surge Protector to use for repeaters and full duplex radios.

- Simple and easy to install
- Grounding cable included

### **MECHANICAL SPECIFICATIONS**

| Color                    | Black                                                           |
|--------------------------|-----------------------------------------------------------------|
| Dimensions               | 78.5 x 44.5 x 20 mm                                             |
| Weight                   | 100 g                                                           |
| Operating<br>Temperature | -40°C to +70°C                                                  |
| Connector                | DES-BL23MH: N-male to N-female DES-BL23HH: N-female to N-female |
| Cable                    | Included (for grounding)                                        |
| Serial No.               | On product label                                                |