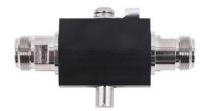

# DES-BL23

Coaxial Surge Protector 230 VDC (0-2500 MHz)

Coaxial Surge Protector to use for repeaters and full duplex radios.

- Simple and easy to install
- Grounding cable included

### **MECHANICAL SPECIFICATIONS**

| Color                    | Black                                                           |
|--------------------------|-----------------------------------------------------------------|
| Dimensions               | 78.5 x 44.5 x 20 mm                                             |
| Weight                   | 100 g                                                           |
| Operating<br>Temperature | -40°C to +70°C                                                  |
| Connector                | DES-BL23MH: N-male to N-female DES-BL23HH: N-female to N-female |
| Cable                    | Included (for grounding)                                        |
| Serial No.               | On product label                                                |