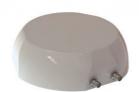

# Thuraya Passive Omni. (GPS)

Low-profile magnetic and adhesive tape mounted antenna for Fleet-management use

The Scan Antenna 60405 is a passive antenna for Thuraya Docking stations. It is compatible with SO, SG and XT handsets, the SM-2500 module, Thuraya T2M and more. It requires no pointing towards satellite and the rugged design ensures a reliable performance in harsh conditions. The radome has a smooth surface and low loss properties

- Built-in filtered passive GPS antenna
- Dual-band SAT/GPS antenna design
- Made for magnetic mounting on vehicle roofs (steel) and adhesive mounting on any surface.