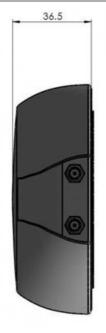

## **MECHANICAL SPECIFICATIONS**

| Color                    | White                                   |
|--------------------------|-----------------------------------------|
| Weight                   | 170 g                                   |
| Diameter                 | Ø 111 mm                                |
| Mounting                 | Magnetic or with supplied adhesive tape |
| Mounting Place           | On steel roof etc                       |
| Mounting<br>Instruction  | Included                                |
| Height above roof        | 36.5 mm                                 |
| Materials                | ASA, PCB, brass and PTFE                |
| Operating<br>Temperature | -40°C to +70°C                          |
| Connector 1              | SAT: SMA-female (Black coding)          |
| Connector 2              | GPS: SMA-female (Blue coding)           |
| Ingress protection       | IP66                                    |