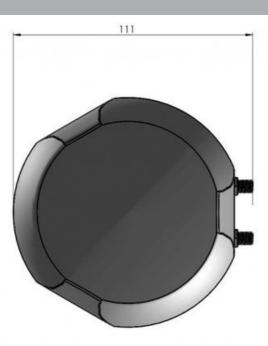

## **MECHANICAL SPECIFICATIONS**

| Color                    | White                                   |
|--------------------------|-----------------------------------------|
| Weight                   | 170 g                                   |
| Diameter                 | Ø 111 mm                                |
| Mounting                 | Magnetic or with supplied adhesive tape |
| Mounting Place           | On steel roof etc                       |
| Mounting<br>Instruction  | Included                                |
| Height above roof        | 36.5 mm                                 |
| Materials                | ASA, PCB, brass and PTFE                |
| Operating<br>Temperature | -40°C to +70°C                          |
| Connector 1              | SAT: SMA-female (Black coding)          |
| Connector 2              | GPS: SMA-female (Blue coding)           |
| Ingress protection       | IP66                                    |