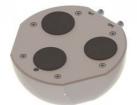

## **MECHANICAL SPECIFICATIONS**

| Color                    | White                                   |
|--------------------------|-----------------------------------------|
| Weight                   | 170 g                                   |
| Diameter                 | Ø 111 mm                                |
| Mounting                 | Magnetic or with supplied adhesive tape |
| Mounting Place           | On steel roof etc                       |
| Mounting<br>Instruction  | Included                                |
| Height above roof        | 36.5 mm                                 |
| Materials                | ASA, PCB, brass and PTFE                |
| Operating<br>Temperature | -40°C to +70°C                          |
| Connector 1              | SAT: SMA-female (Black coding)          |
| Connector 2              | GPS: SMA-female (Blue coding)           |
| Ingress protection       | IP66                                    |