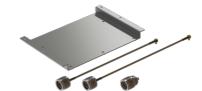

## Mounting kit for Motorola Repeater SLR 1000

- Mounting kit for Motorola SLR 1000 Repeater
- Mount MI-26 or MI-706 duplex filter inside the SLR 1000
- Duplex filters not included to be ordered separately
- Mounting plate and screws
- Jumper cables and adapter

#### **MECHANICAL SPECIFICATIONS**

| Color             | Silver                                                                                                                    |
|-------------------|---------------------------------------------------------------------------------------------------------------------------|
| Dimensions        | 120 x 190 x 14 (Mounting Plate)                                                                                           |
| Weight            | 220 g                                                                                                                     |
| Materials         | Aluminium, Stainless Steel, PVC, Copper, Brass                                                                            |
| Connection        | Cable 1: N(m) to MCX-RA(m) RG316D Cable (200 mm) Cable 2: N(m) to MCX-RA(m) RG316D Cable (280 mm) Adapter: N(m) to MCX(f) |
| Mounting hardware | 4 PCS: M3 Torx 6 mm<br>5 PCS: M4 Torx 6 mm<br>5 PCS: M4 Split spring lock washer                                          |