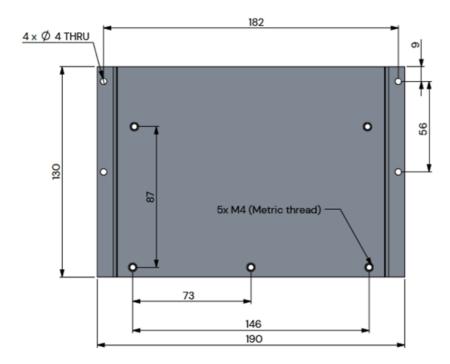

#### **MECHANICAL SPECIFICATIONS**

| Color             | Silver                                                                                                                    |
|-------------------|---------------------------------------------------------------------------------------------------------------------------|
| Dimensions        | 120 x 190 x 14 (Mounting Plate)                                                                                           |
| Weight            | 220 g                                                                                                                     |
| Materials         | Aluminium, Stainless Steel, PVC, Copper, Brass                                                                            |
| Connection        | Cable 1: N(m) to MCX-RA(m) RG316D Cable (200 mm) Cable 2: N(m) to MCX-RA(m) RG316D Cable (280 mm) Adapter: N(m) to MCX(f) |
| Mounting hardware | 4 PCS: M3 Torx 6 mm<br>5 PCS: M4 Torx 6 mm<br>5 PCS: M4 Split spring lock washer                                          |