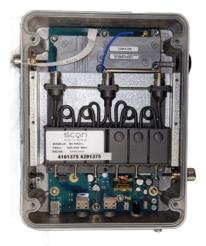

## Mounting kit for Motorola Repeater SLR 1000

- Mounting kit for Motorola SLR 1000 Repeater
- Mount MI-26 or MI-706 duplex filter inside the SLR 1000
- Duplex filters not included to be ordered separately
- Mounting plate and screws
- Jumper cables and adapter