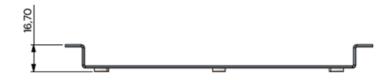

#### **MECHANICAL SPECIFICATIONS**

| Color             | Silver                                                                                                                    |
|-------------------|---------------------------------------------------------------------------------------------------------------------------|
| Dimensions        | 120 x 190 x 14 (Mounting Plate)                                                                                           |
| Weight            | 220 g                                                                                                                     |
| Materials         | Aluminium, Stainless Steel, PVC, Copper, Brass                                                                            |
| Connection        | Cable 1: N(m) to MCX-RA(m) RG316D Cable (200 mm) Cable 2: N(m) to MCX-RA(m) RG316D Cable (280 mm) Adapter: N(m) to MCX(f) |
| Mounting hardware | 4 PCS: M3 Torx 6 mm<br>5 PCS: M4 Torx 6 mm<br>5 PCS: M4 Split spring lock washer                                          |