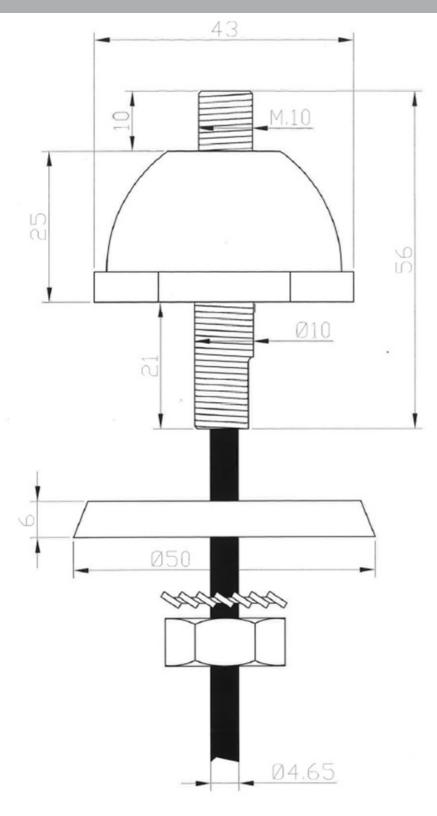

## **MECHANICAL SPECIFICATIONS**

| Color                    | Black chrome                                                          |
|--------------------------|-----------------------------------------------------------------------|
| Length                   | IN-70: 230 mm<br>IN-70R: 180 mm                                       |
| Weight                   | Approx. 300 g                                                         |
| Mounting Place           | Vehicle roof (Metalic surface)                                        |
| Mounting Hole            | Ø 11.0 mm                                                             |
| Mounting<br>Instructions | Antenna Whip must be cut to specified frequency. See cutting diagram. |
| Build-in Depth           | Approx. 12 mm                                                         |
| Materials                | ABS, chromed brass, chromed stainless steel and rubber                |
| Operating<br>Temperature | -40 to +70°C                                                          |
| Connector                | Antenna Whip: M10 Base: See "ORDERING INFO" (other types available)   |
| Cable                    | See "ORDERING INFO"                                                   |
| Ingress Protection       | IP65 (When mounted)                                                   |