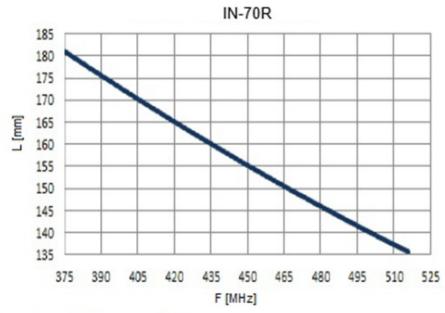

## **MECHANICAL SPECIFICATIONS**

| Color                    | Black chrome                                                          |
|--------------------------|-----------------------------------------------------------------------|
| Length                   | IN-70: 230 mm<br>IN-70R: 180 mm                                       |
| Weight                   | Approx. 300 g                                                         |
| Mounting Place           | Vehicle roof (Metalic surface)                                        |
| Mounting Hole            | Ø 11.0 mm                                                             |
| Mounting<br>Instructions | Antenna Whip must be cut to specified frequency. See cutting diagram. |
| Build-in Depth           | Approx. 12 mm                                                         |
| Materials                | ABS, chromed brass, chromed stainless steel and rubber                |
| Operating<br>Temperature | -40 to +70°C                                                          |
| Connector                | Antenna Whip: M10 Base: See "ORDERING INFO" (other types available)   |
| Cable                    | See "ORDERING INFO"                                                   |
| Ingress Protection       | IP65 (When mounted)                                                   |