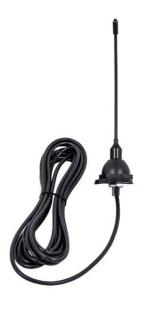

## UHF (375 - 512 MHz) 0 dBd Mobile Whip Antenna and Base Kit

The IN-70 series offers two whip and base combinations to be used for the UHF band, specifically 375 - 512 MHz.

With a meticulously constructed base made of ABS and black chromed brass, it is durable and strong.

All antenna whips are made of stainless steel, black chromed to withstand the harshest conditions.

- IN-70 Base and **¼**4 whip
- IN-70R Base and N/4 whip with a adjustable tilt

## **MECHANICAL SPECIFICATIONS**

| Color                    | Black chrome                                                          |
|--------------------------|-----------------------------------------------------------------------|
| Length                   | IN-70: 230 mm<br>IN-70R: 180 mm                                       |
| Weight                   | Approx. 300 g                                                         |
| Mounting Place           | Vehicle roof (Metalic surface)                                        |
| Mounting Hole            | Ø 11.0 mm                                                             |
| Mounting<br>Instructions | Antenna Whip must be cut to specified frequency. See cutting diagram. |
| Build-in Depth           | Approx. 12 mm                                                         |
| Materials                | ABS, chromed brass, chromed stainless steel and rubber                |
| Operating<br>Temperature | -40 to +70°C                                                          |
| Connector                | Antenna Whip: M10 Base: See "ORDERING INFO" (other types available)   |
| Cable                    | See "ORDERING INFO"                                                   |
| Ingress Protection       | IP65 (When mounted)                                                   |