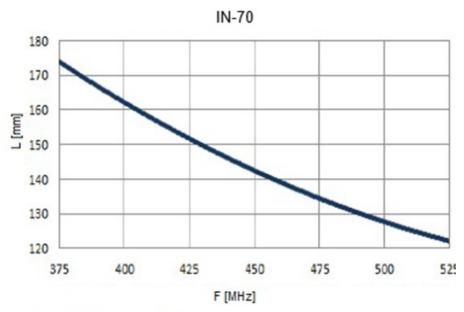

## **MECHANICAL SPECIFICATIONS**

| Color                    | Black chrome                                                          |
|--------------------------|-----------------------------------------------------------------------|
| Length                   | IN-70: 230 mm<br>IN-70R: 180 mm                                       |
| Weight                   | Approx. 300 g                                                         |
| Mounting Place           | Vehicle roof (Metalic surface)                                        |
| Mounting Hole            | Ø 11.0 mm                                                             |
| Mounting<br>Instructions | Antenna Whip must be cut to specified frequency. See cutting diagram. |
| Build-in Depth           | Approx. 12 mm                                                         |
| Materials                | ABS, chromed brass, chromed stainless steel and rubber                |
| Operating<br>Temperature | -40 to +70°C                                                          |
| Connector                | Antenna Whip: M10 Base: See "ORDERING INFO" (other types available)   |
| Cable                    | See "ORDERING INFO"                                                   |
| Ingress Protection       | IP65 (When mounted)                                                   |