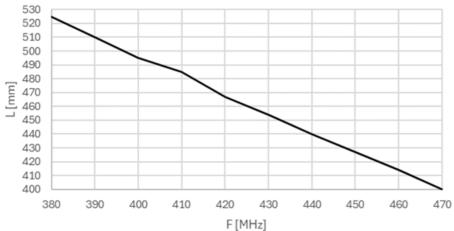

#### **MECHANICAL SPECIFICATIONS**

| Color                    | Black                                                                                        |
|--------------------------|----------------------------------------------------------------------------------------------|
| Length                   | Max. 600 mm                                                                                  |
| Weight                   | 300 g (including cable)                                                                      |
| Mounting Place           | Vehicle roof (Metalic surface)                                                               |
| Mounting Hole            | Ø 15.0 mm                                                                                    |
| Mounting<br>Instruction  | Antenna Whip must be cut to specified frequency. See cutting diagram.                        |
| Build-In Depth           | Approx. 12 mm                                                                                |
| Materials                | Stainless Steel, PE, ABS                                                                     |
| Operating<br>Temperature | -40 to +70°C                                                                                 |
| Connector                | Antenna Whip: M5 Base: FME-female                                                            |
| Cable                    | 5.0 m RG-58 FME-male to Open-End<br>BNC-male connector included (can be mounted on to cable) |
| Ingress Protection       | IP65 (When mounted)                                                                          |

# CFW-70 (UHF)

Measured on a 500 x 600 groundplane