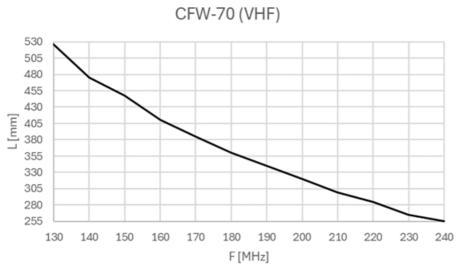

#### **MECHANICAL SPECIFICATIONS**

| Color                    | Black                                                                                        |
|--------------------------|----------------------------------------------------------------------------------------------|
| Length                   | Max. 600 mm                                                                                  |
| Weight                   | 300 g (including cable)                                                                      |
| Mounting Place           | Vehicle roof (Metalic surface)                                                               |
| Mounting Hole            | Ø 15.0 mm                                                                                    |
| Mounting<br>Instruction  | Antenna Whip must be cut to specified frequency. See cutting diagram.                        |
| Build-In Depth           | Approx. 12 mm                                                                                |
| Materials                | Stainless Steel, PE, ABS                                                                     |
| Operating<br>Temperature | -40 to +70°C                                                                                 |
| Connector                | Antenna Whip: M5 Base: FME-female                                                            |
| Cable                    | 5.0 m RG-58 FME-male to Open-End<br>BNC-male connector included (can be mounted on to cable) |
| Ingress Protection       | IP65 (When mounted)                                                                          |

## ORDERING INFORMATION

| CFW-70 | In Bag |
|--------|--------|
|--------|--------|

Printed: 8/23/2025

Datasheet

Measured on a 600 x 500 groundplane