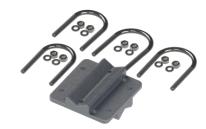

## Mast/Rail Aluminium Mounting Bracket

- Heavy duty bracket for installation of directional base station antennas on vertical
- The bracket is mounted vertically overhead or on side of poles Ø 25 65 mm.
- ullet Can be used for other antenna types, horizontal pole mounting  $\emptyset$  25 50 mm.
- Made from diecast aluminium
- Stainless steel hardware included

## MECHANICAL SPECIFICATIONS

| Color             | Silver                                                  |
|-------------------|---------------------------------------------------------|
| Mounting          | On pole or rail with supplied U-bolts                   |
| Mounting place    | On vertical pole or rail with diameter Ø 40 - 65 mm.    |
| Materials         | Bracket: Diecast Aluminium<br>Hadrware: Stainless Steel |
| For Antenna Types | Directional antennas, Yagi and Dipole                   |
| Dimension         | 125 x 125 x 45 mm                                       |
| Weight            | 1020 g (Mounting Hardware included)                     |