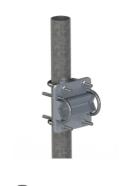

## Mast/Rail Aluminium Mounting Bracket

- Heavy duty bracket for installation of directional base station antennas on vertical
- The bracket is mounted vertically overhead or on side of poles Ø 25 65 mm.
- ullet Can be used for other antenna types, horizontal pole mounting  $\emptyset$  25 50 mm.
- Made from diecast aluminium
- Stainless steel hardware included

## MECHANICAL SPECIFICATIONS

| Color             | Silver                                                  |
|-------------------|---------------------------------------------------------|
| Mounting          | On pole or rail with supplied U-bolts                   |
| Mounting place    | On vertical pole or rail with diameter Ø 40 - 65 mm.    |
| Materials         | Bracket: Diecast Aluminium<br>Hadrware: Stainless Steel |
| For Antenna Types | Directional antennas, Yagi and Dipole                   |
| Dimension         | 125 x 125 x 45 mm                                       |
| Weight            | 1020 g (Mounting Hardware included)                     |