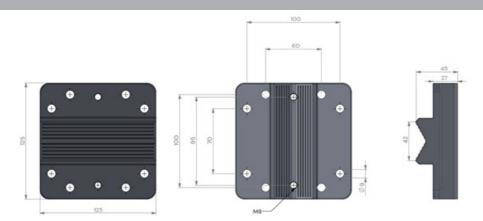

## MECHANICAL SPECIFICATIONS

| Color             | Silver                                                  |
|-------------------|---------------------------------------------------------|
| Mounting          | On pole or rail with supplied U-bolts                   |
| Mounting place    | On vertical pole or rail with diameter Ø 40 - 65 mm.    |
| Materials         | Bracket: Diecast Aluminium<br>Hadrware: Stainless Steel |
| For Antenna Types | Directional antennas, Yagi and Dipole                   |
| Dimension         | 125 x 125 x 45 mm                                       |
| Weight            | 1020 g (Mounting Hardware included)                     |