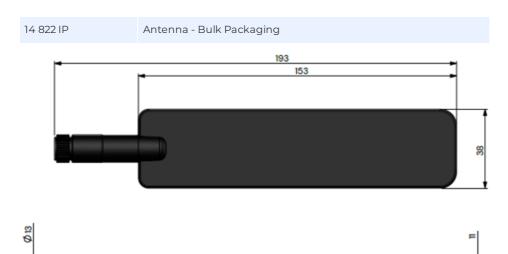

### **MECHANICAL SPECIFICATIONS**

| Color                    | Black                                    |
|--------------------------|------------------------------------------|
| Dimensions               | 193 x 38 x 11 mm                         |
| Weight                   | 39 g                                     |
| Mounting                 | Directly on transceivers and modems etc. |
| Materials                | ABS, PCB, PE, brass, chrome, gold        |
| Operating<br>Temperature | -40 °C to +70 °C                         |
| Connector                | SMA-male                                 |