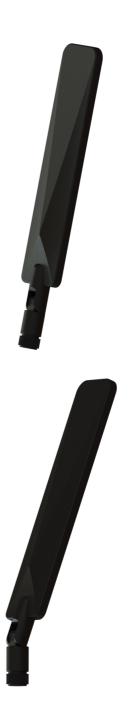

## Terminal Swivel Antenna with hinged connector

Terminal Swivel Antenna combining the cellular/mobile GSM(2G), UMTS(3G), LTE(4G), 5G NR(5G) and WiFi frequencies.

- Multiband design
- Omni-directional and ground plane independant design
- Swivel mechanism for easy posistioning
- Hinged SMA-male connector for 0 to 90 degreee orentation

### **MECHANICAL SPECIFICATIONS**

| Color                    | Black                                    |
|--------------------------|------------------------------------------|
| Dimensions               | 193 x 38 x 11 mm                         |
| Weight                   | 39 g                                     |
| Mounting                 | Directly on transceivers and modems etc. |
| Materials                | ABS, PCB, PE, brass, chrome, gold        |
| Operating<br>Temperature | -40 °C to +70 °C                         |
| Connector                | SMA-male                                 |