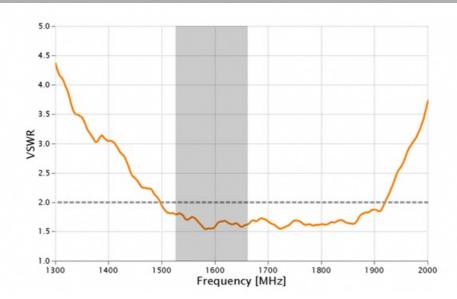

### **ELECTRICAL SPECIFICATIONS**

| Frequency                    | 1525 - 1660.5 MHz, 1575.42 MHz |
|------------------------------|--------------------------------|
| Impedance                    | 50 ohm                         |
| Satellite System             | Thuraya, GPS                   |
| Polarisation                 | LHCP (SAT)                     |
| Axial ratio                  | < 6 dB (SAT)                   |
| Gain                         | 2 dBic                         |
| LNA Gain                     | 25 dB (GPS)                    |
| Noise Figure                 | 1.2 dB (GPS)                   |
| Supply voltage               | 3.0 - 5.5V DC (GPS)            |
| Current consumption, average | 20 mA                          |