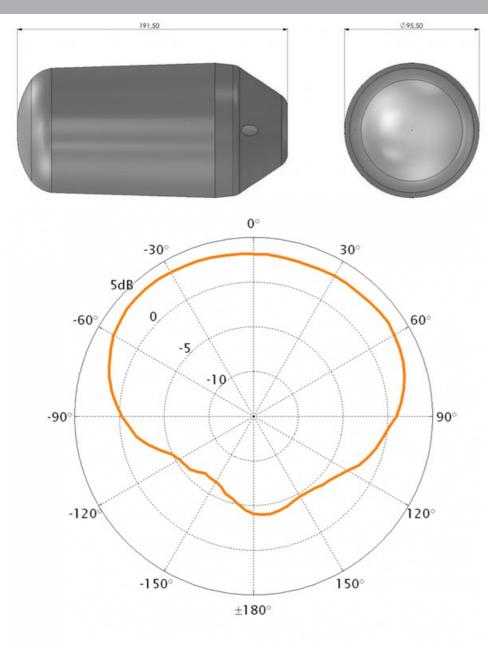

## **MECHANICAL SPECIFICATIONS**

| Color                    | White (non-glossy)                                                      |
|--------------------------|-------------------------------------------------------------------------|
| Height                   | 188 mm, 191.5 mm including mounting base                                |
| Weight                   | 300 g                                                                   |
| Diameter                 | Ø 95 mm                                                                 |
| Mounting                 | On US-style Mounting Brackets with 1"-14NF threaded stud (not supplied) |
| Mounting Place           | On marine vessel or landbased vehicle                                   |
| Materials                | ASA, PCB, copper and brass                                              |
| Operating<br>Temperature | -40°C to +70°C                                                          |
| Connector                | SAT: N-female                                                           |
| Connector2               | GPS: SMA-female                                                         |
| Cable                    | No cables supplied                                                      |
| Ingress protection       | IP68                                                                    |