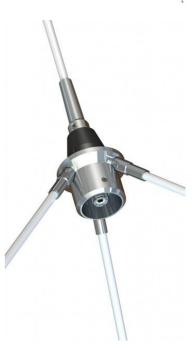

# MECHANICAL SPECIFICATIONS

| Color                    | White                                                                                      |
|--------------------------|--------------------------------------------------------------------------------------------|
| Height                   | Approx. 2200 mm (@ 60 MHz)                                                                 |
| Weight                   | 1100 g                                                                                     |
| Mounting                 | On pole Ø 38 mm (Not supplied)                                                             |
| Mounting Place           | On tower etc.                                                                              |
| Materials                | Chrome plated solid brass and PU-painted glass-fibre radiator and radials $\emptyset$ 8 mm |
| Operating<br>Temperature | -40C to +70C                                                                               |
| Connector                | UHF-female                                                                                 |
| Cable                    | No cable supplied                                                                          |
| Ingress Protection       | IP66                                                                                       |