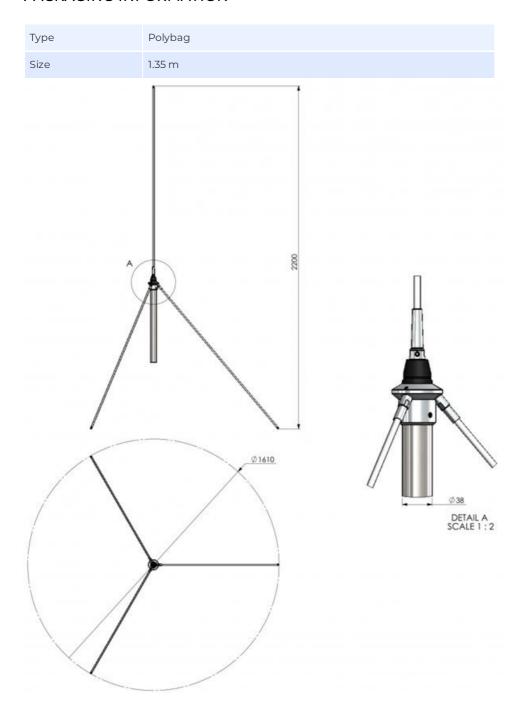

### PACKAGING INFORMATION

# MECHANICAL SPECIFICATIONS

| Color                    | White                                                                                      |
|--------------------------|--------------------------------------------------------------------------------------------|
| Height                   | Approx. 2200 mm (@ 60 MHz)                                                                 |
| Weight                   | 1100 g                                                                                     |
| Mounting                 | On pole Ø 38 mm (Not supplied)                                                             |
| Mounting Place           | On tower etc.                                                                              |
| Materials                | Chrome plated solid brass and PU-painted glass-fibre radiator and radials $\emptyset$ 8 mm |
| Operating<br>Temperature | -40C to +70C                                                                               |
| Connector                | UHF-female                                                                                 |
| Cable                    | No cable supplied                                                                          |
| Ingress Protection       | IP66                                                                                       |