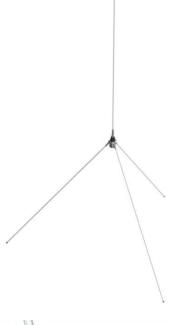

# Full length Customer tuneable Ground Plane Antenna

- Full omni-directional radiation pattern
- Tuneable by cutting elements (Cutting Table included)
- NO GROUNDPLANE NEEDED

# MECHANICAL SPECIFICATIONS

| Color                    | White                                                                                      |
|--------------------------|--------------------------------------------------------------------------------------------|
| Height                   | Approx. 2200 mm (@ 60 MHz)                                                                 |
| Weight                   | 1100 g                                                                                     |
| Mounting                 | On pole Ø 38 mm (Not supplied)                                                             |
| Mounting Place           | On tower etc.                                                                              |
| Materials                | Chrome plated solid brass and PU-painted glass-fibre radiator and radials $\emptyset$ 8 mm |
| Operating<br>Temperature | -40C to +70C                                                                               |
| Connector                | UHF-female                                                                                 |
| Cable                    | No cable supplied                                                                          |
| Ingress Protection       | IP66                                                                                       |