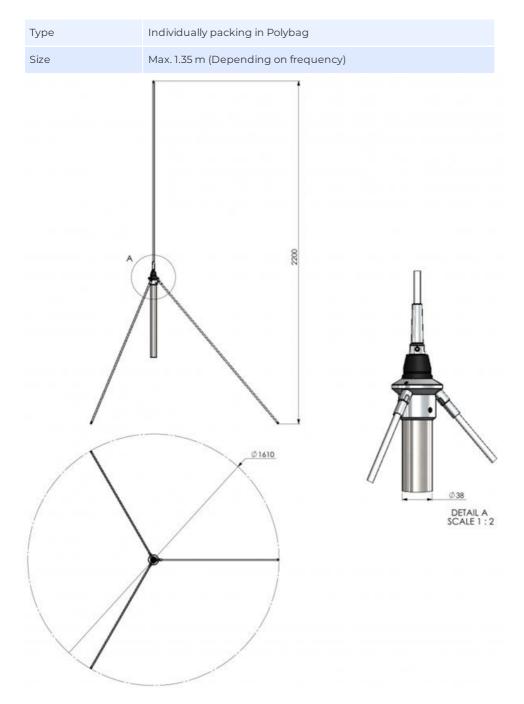

### MECHANICAL SPECIFICATIONS

| Color                    | White                                                                      |
|--------------------------|----------------------------------------------------------------------------|
| Height                   | Max. 2200 mm (dep. on frequency)                                           |
| Weight                   | 1100 g                                                                     |
| Mounting                 | On pole Ø 38 mm (Not supplied)                                             |
| Mounting Place           | On tower etc.                                                              |
| Materials                | Chrome plated brass and PU-painted glass-fibre radiator and radials Ø 8 mm |
| Operating<br>Temperature | -40C to +70C                                                               |
| Connector                | UHF-female                                                                 |
| Cable                    | No cable supplied                                                          |
| Ingress Protection       | IP66                                                                       |

### PACKAGING INFORMATION

SCAN ANTENNA A/S | LITERBUEN 15 | 2740 SKOVLUNDE | DENMARK | +45 +454333 1620 Disclaimer: Here you find all products for a complete antenna system. One-stop supplier with focus on high quality products produced in EU. No matter which type of antenna you are searching for, you will find it here. Every effort has been made to ensure the accuracy of the information in this product sheet. Scan Antenna reserves the right to introduce changes to this information without notice. All rights reserved.