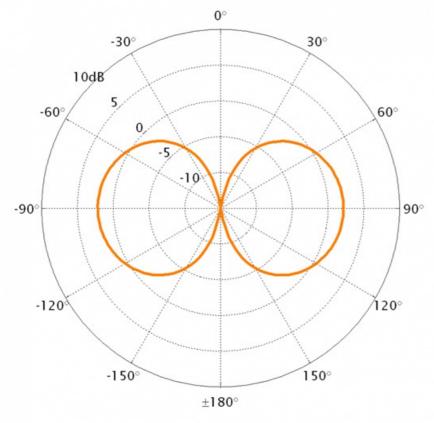

#### **ELECTRICAL SPECIFICATIONS**

| Frequency        | 380 - 410 MHz (TETRA) |
|------------------|-----------------------|
| Bandwidth        | 30 MHz                |
| Impedance        | 50 ohm                |
| Vswr             | < 2.0 @ f.res.        |
| Polarisation     | Vertical              |
| Gain             | 0 dBd, 2.1 dBi        |
| Max. Input Power | 50 W                  |