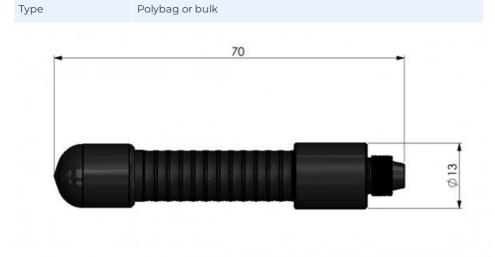

## MECHANICAL SPECIFICATIONS

| Color                    | Black                    |
|--------------------------|--------------------------|
| Height                   | Approx. 74 mm            |
| Weight                   | 20 g                     |
| Mounting Place           | On transceivers etc.     |
| Materials                | POM, PE, steel and brass |
| Operating<br>Temperature | -40C to +70C             |
| Connector                | FME-female               |

#### PACKAGING INFORMATION