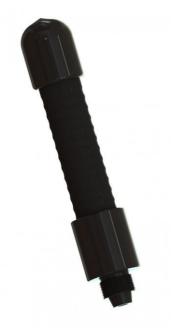

# HE390 (FME)

## Flexible Helical whip antenna with FME-connector

Flexible Helical whip antenna with integrated FME-connector adapter system for universal fitting, especially made for use on portable transceivers. In order to install the antenna on various transceivers a wide range of connector adapters are available (not included)